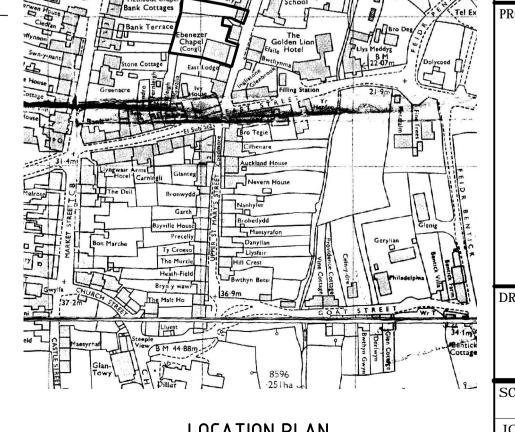

EBENEZER CHAPEL,
LOWER ST MARY STREET,
NEWPORT,
PEMBROKESHIRE.

DRAWING TITL

PLANS & PEW DETAILS
AS EXISTING

LOCATION PLAN 1:2500