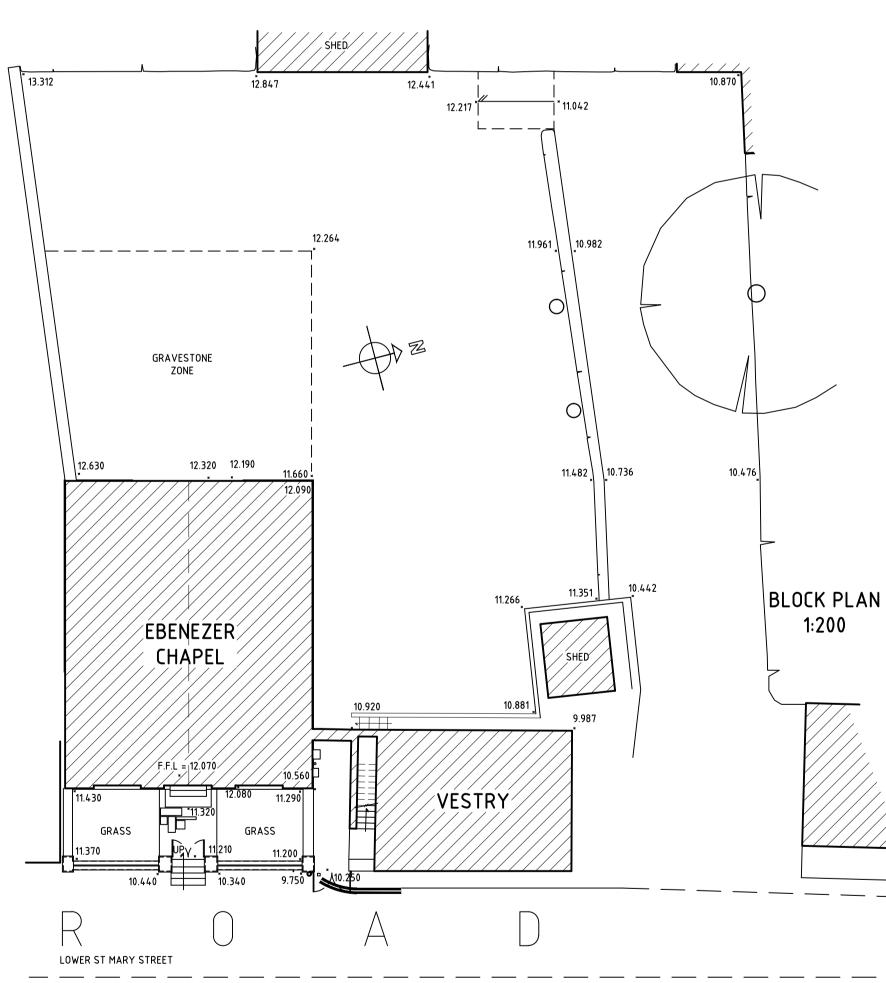

THE CONTRACTOR IS RESPONSIBLE FOR ALL SETTING OUT & MUST CHECK DIMENSIONS ON SITE BEFORE WORK IS PUT IN HAND. WRITTEN DIMENSIONS ONLY TO BE TAKEN.

REV. DATE. COMMENTS

DRAWING RECORDED

SURVEY

CLIENT

EBENZER CHAPEL

EBENEZER CHAPEL,
LOWER ST MARY STREET,
NEWPORT,
PEMBROKESHIRE.

DRAWING TITL

PLANS & PEW DETAILS
AS EXISTING

LOCATION PLAN 1:2500