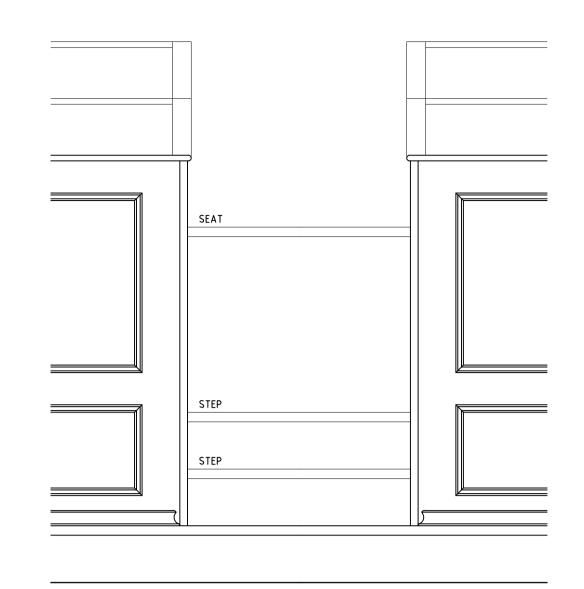

EBENEZER CHAPEL,
LOWER ST MARY STREET,
NEWPORT,
PEMBROKESHIRE.

DRAWING TITL

PLANS & PEW DETAILS
AS EXISTING

LOCATION PLAN 1:2500