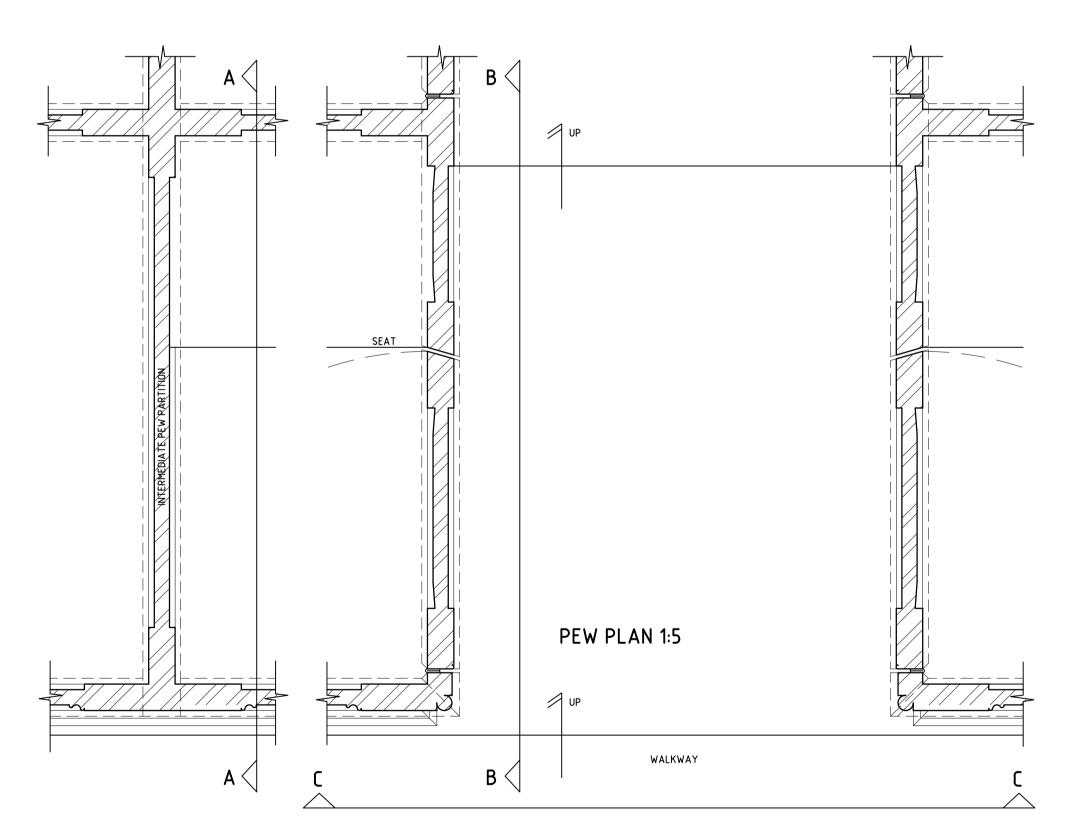

EBENEZER CHAPEL,
LOWER ST MARY STREET,
NEWPORT,
PEMBROKESHIRE.

DRAWING TITL

PLANS & PEW DETAILS
AS EXISTING

LOCATION PLAN 1:2500