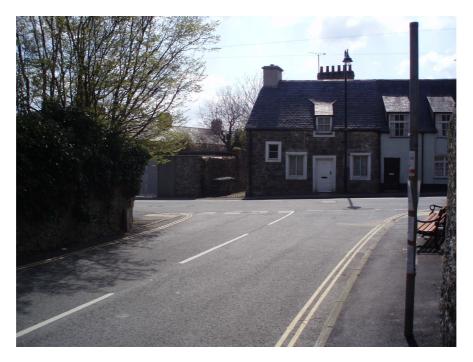

Plate C – Visibility in Leading Direction from Existing Site Access

Plate D – View in Non-Leading Direction from Existing Access

Plate E – Henllys Lane Carriageway To East Of Beaumaris

Plate F – Henllys Lane Carriageway Towards Wexham Street Junction

Plate G – Henllys Lane Junction With Wexham Street

Plate H – Wexham Street Towards Beaumaris Viewed From Henllys Lane