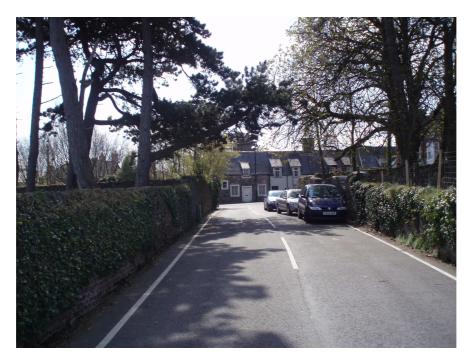

Plate C – Visibility in Leading Direction from Existing Site Access

Plate D – View in Non-Leading Direction from Existing Access

Plate E – Henllys Lane Carriageway To East Of Beaumaris

Plate F – Henllys Lane Carriageway Towards Wexham Street Junction