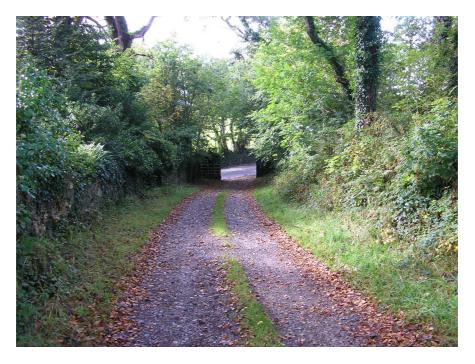

## BARON HILL RESIDENTIAL PROPOSAL SITE PHOTOGRAPHS OF KEY EXISTING NETWORK FEATURES

Plate A – Existing Home Farm / Baron Hill Access Route

Plate B – Home Farm / Baron Hill Access Junction As Viewed From Opposite Residential Access Junction