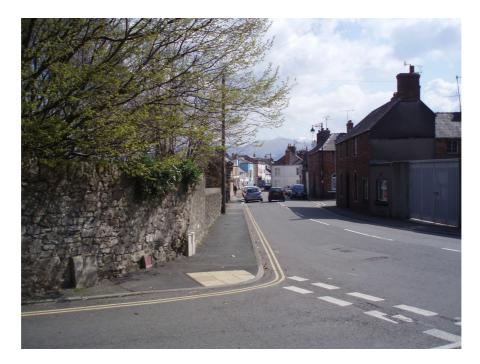

Plate G – Henllys Lane Junction With Wexham Street

Plate H – Wexham Street Towards Beaumaris Viewed From Henllys Lane