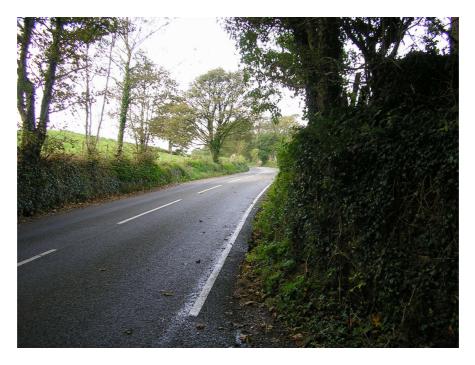

Plate C – Visibility in Leading Direction from Existing Site Access

Plate D – View in Non-Leading Direction from Existing Access

Plate E – Henllys Lane Carriageway To East Of Beaumaris

Plate F – Henllys Lane Carriageway Towards Wexham Street Junction