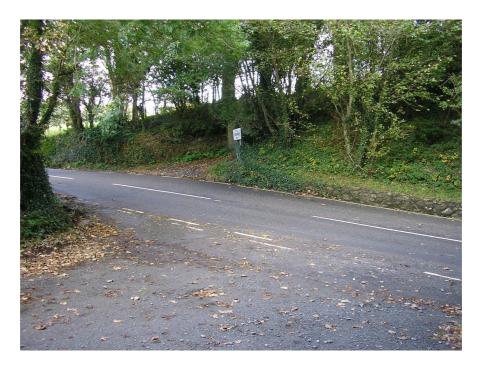

## BARON HILL RESIDENTIAL PROPOSAL SITE PHOTOGRAPHS OF KEY EXISTING NETWORK FEATURES

Plate A – Existing Home Farm / Baron Hill Access Route

Plate B – Home Farm / Baron Hill Access Junction As Viewed From Opposite Residential Access Junction