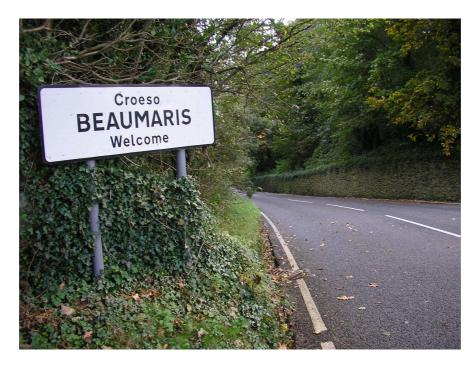

Plate C – Visibility in Leading Direction from Existing Site Access

Plate D – View in Non-Leading Direction from Existing Access

Plate E – Henllys Lane Carriageway To East Of Beaumaris

Plate F – Henllys Lane Carriageway Towards Wexham Street Junction