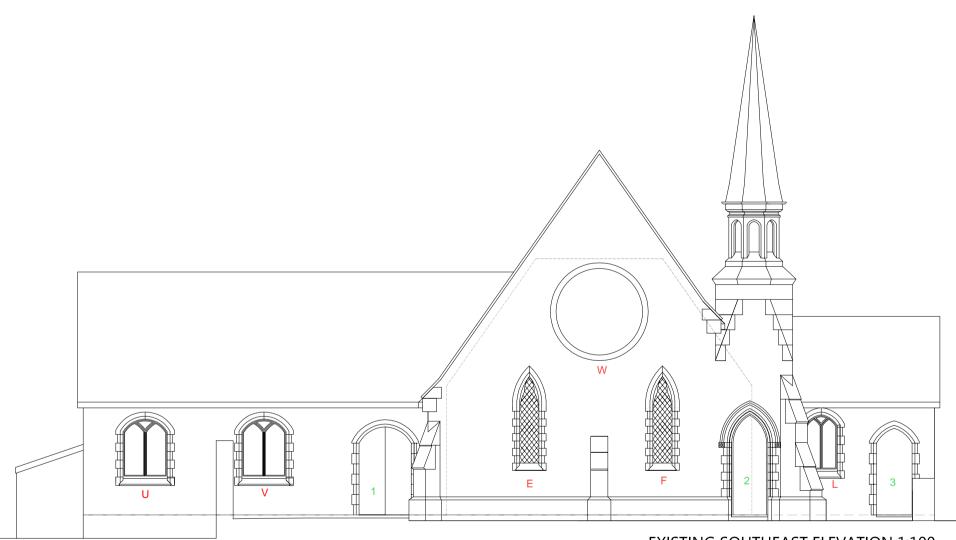

## WINDOWS ARE MARKED IN RED AND LABELLED ALPHABETICALLY A TO X EXTERIOR DOORS ARE MARKED IN GREEN AND LABELLED NUMERICALLY 1 TO 3

INTERIOR DOORS ARE MARKED IN BLUE AND LABELLED 4 TO 11

PHOTOGRAPHS TAKEN DURING AUGUST 2018