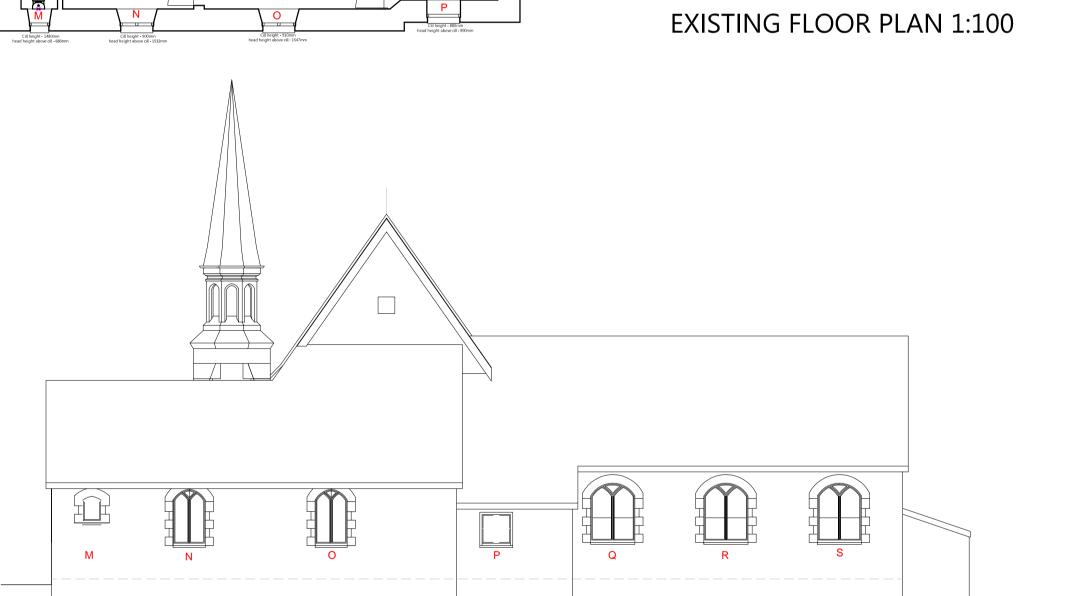

## WINDOWS ARE MARKED IN RED AND LABELLED ALPHABETICALLY A TO X EXTERIOR DOORS ARE MARKED IN GREEN AND LABELLED NUMERICALLY 1 TO 3

INTERIOR DOORS ARE MARKED IN BLUE AND LABELLED 4 TO 11

PHOTOGRAPHS TAKEN DURING AUGUST 2018