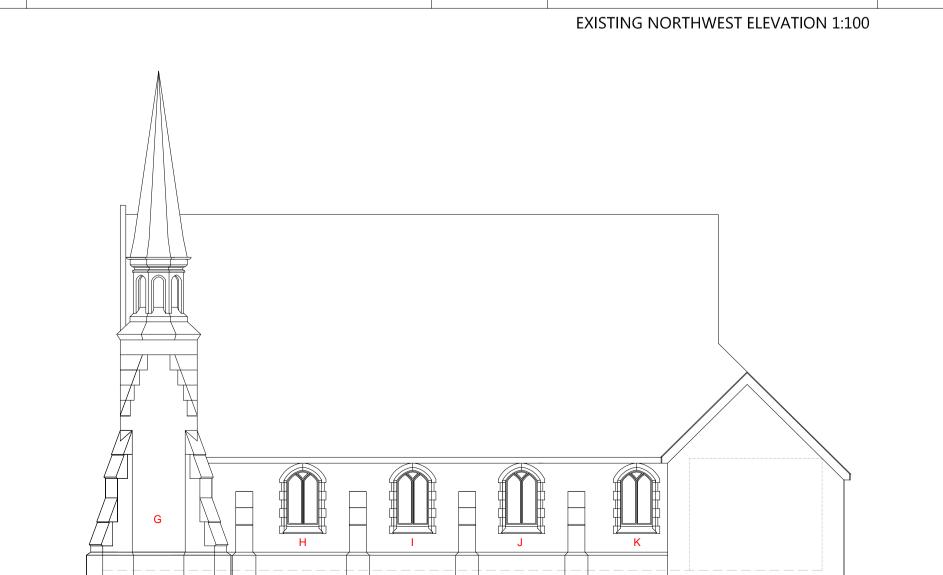

## WINDOWS ARE MARKED IN RED AND LABELLED ALPHABETICALLY A TO X EXTERIOR DOORS ARE MARKED IN GREEN AND LABELLED NUMERICALLY 1 TO 3

INTERIOR DOORS ARE MARKED IN BLUE AND LABELLED 4 TO 11

PHOTOGRAPHS TAKEN DURING AUGUST 2018