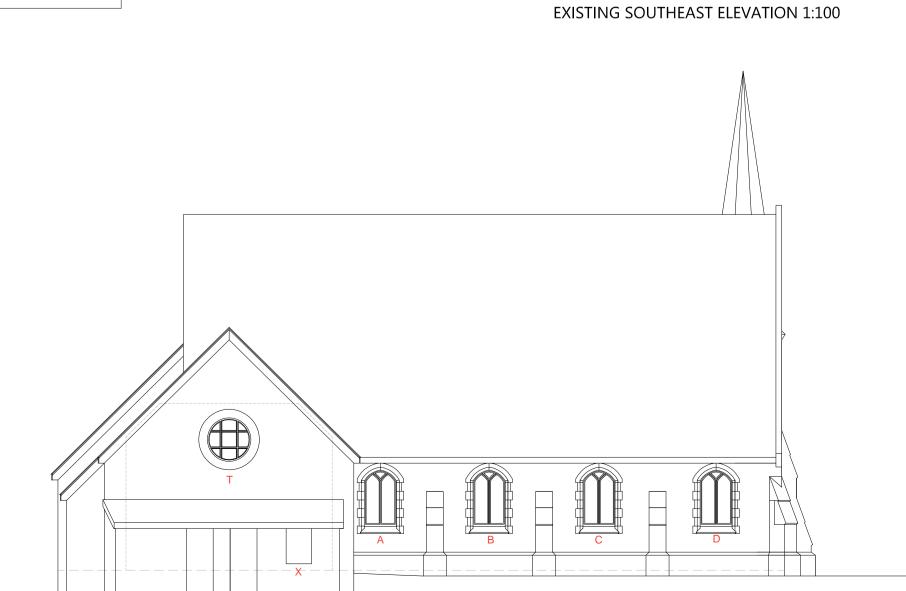

## WINDOWS ARE MARKED IN RED AND LABELLED ALPHABETICALLY A TO X EXTERIOR DOORS ARE MARKED IN GREEN AND LABELLED NUMERICALLY 1 TO 3

INTERIOR DOORS ARE MARKED IN BLUE AND LABELLED 4 TO 11

PHOTOGRAPHS TAKEN DURING AUGUST 2018