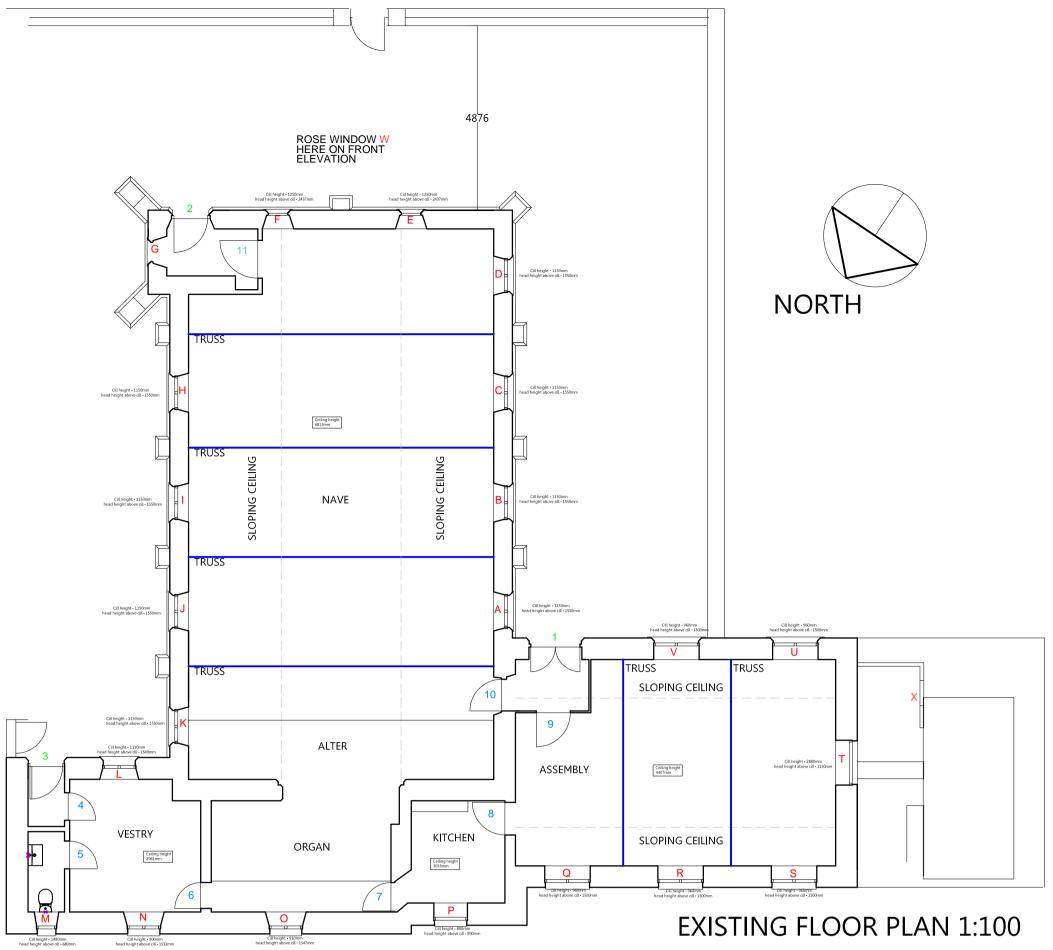

## WINDOWS ARE MARKED IN RED AND LABELLED ALPHABETICALLY A TO X EXTERIOR DOORS ARE MARKED IN GREEN AND LABELLED NUMERICALLY 1 TO 3

INTERIOR DOORS ARE MARKED IN BLUE AND LABELLED 4 TO 11

PHOTOGRAPHS TAKEN DURING AUGUST 2018