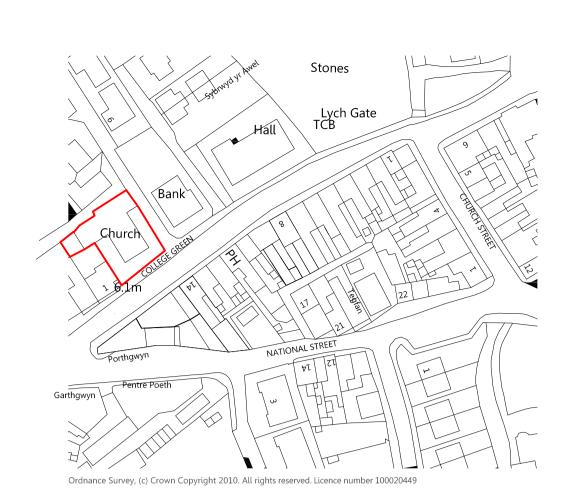

EXISTING NORTHEAST ELEVATION 1:100

ADDRESS:-BETHANY CHURCH COLLEGE GREEN TYWYN GWYNEDD WALES LL369BS

LOCATION PLAN 1:1250

| ALL                                         | DIMENSION | CALE FROM THIS DRAWING.<br>NS TO BE CHECKED ON SITE.<br>NNS SHOULD NOT BE MADE. | © THIS DRAWING MAY NOT B<br>/ PUBLISHED WITHOUT THE<br>PERMISSION O |          |  |
|---------------------------------------------|-----------|---------------------------------------------------------------------------------|---------------------------------------------------------------------|----------|--|
| REV:                                        | DATE:     | DESCRIPTION:                                                                    | DRAWN:                                                              | CHECKED: |  |
| A                                           | 05.03.18  | FIRST ISSUE                                                                     | SJP                                                                 | SJP      |  |
| PLANNING APPLICATION NUMBER:-C18/0221/09/LL |           |                                                                                 |                                                                     |          |  |