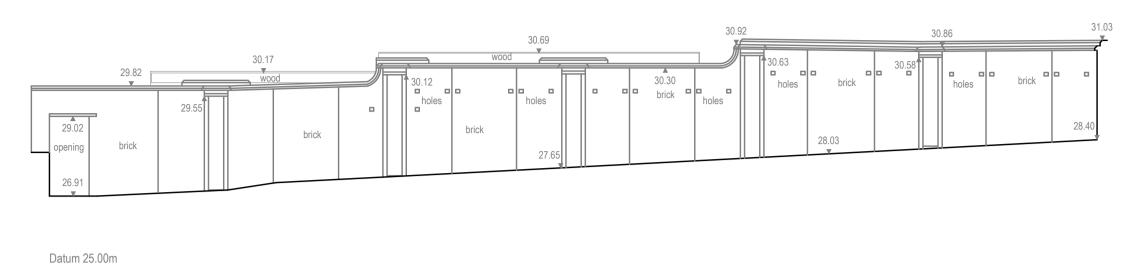

## Datum 25.00m

Garden Wall - North Elevation

Datum 25.00m

Datum 25.00m

Potting Sheds - West Elevation

Potting Sheds - South Elevation

Garden Wall - South Elevation

Datum 25.00m

Potting Sheds - North Elevation

Potting Sheds - East Elevation

Datum 25.00m

Garden Wall - West Elevation

Datum 25.00m

Potting Sheds - West Elevation 1

| ANDREW SCOTT LTD. |  |  |  |  |
|-------------------|--|--|--|--|
| 05 DEC 2014       |  |  |  |  |
|                   |  |  |  |  |