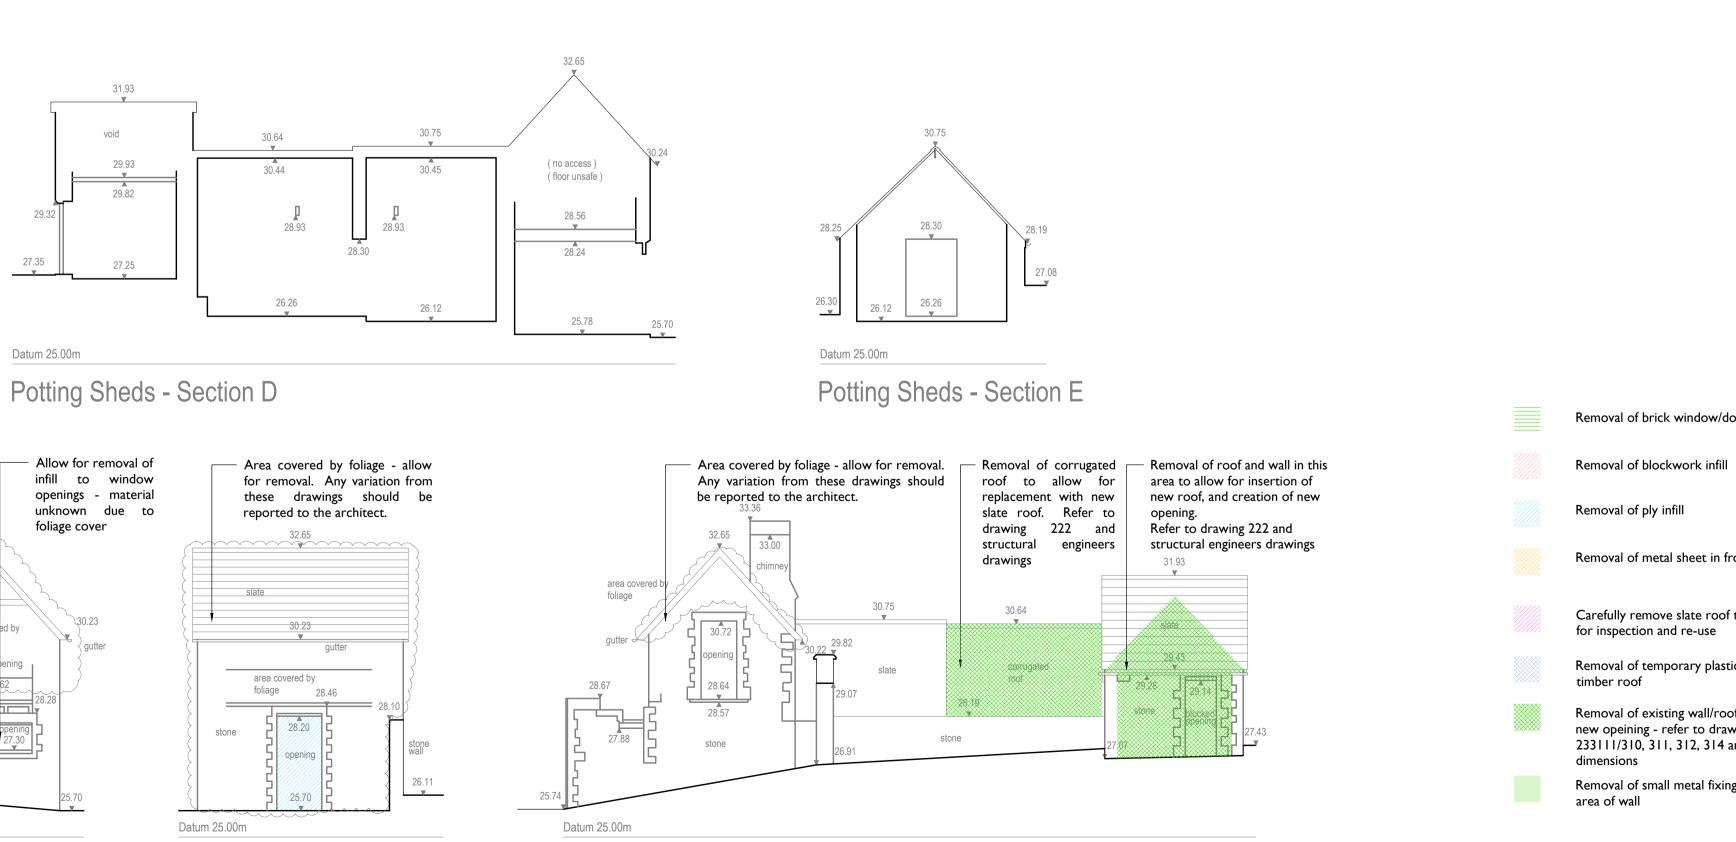

## Datum 25.00m

Garden Wall - North Elevation

Datum 25.00m

Datum 25.00m

Potting Sheds - West Elevation

Potting Sheds - South Elevation

Garden Wall - South Elevation

Datum 25.00m

Potting Sheds - North Elevation

Potting Sheds - East Elevation

Datum 25.00m

Garden Wall - West Elevation

Datum 25.00m

Potting Sheds - West Elevation 1

| ANDREW SCOTT LTD. |  |  |  |  |
|-------------------|--|--|--|--|
| 05 DEC 2014       |  |  |  |  |
|                   |  |  |  |  |

| door surround          | С           |
|------------------------|-------------|
|                        | В           |
| l                      | А           |
|                        | First Issue |
|                        | ISSUE       |
| front of opening       | CLIEN       |
| f tiles and stack      | PROJE       |
| tic sheet and          |             |
| oof to create<br>wings | DRAW        |
| and 315 for            | SIZE 8      |
| ngs from this          | DRAW        |
|                        | JOB         |

| C 03/12/2014            | РН            | РН                                                                       | CONSTRUCTION ISSUE      |  |
|-------------------------|---------------|--------------------------------------------------------------------------|-------------------------|--|
| B 23/04/2014            | РН            | РН                                                                       | ISSUED FOR TENDER       |  |
| A 30/10/2013            | PH            | AN                                                                       | Demolitions notes added |  |
| First Issue 27 Aug 2013 | ТВ            | РН                                                                       |                         |  |
| ISSUE DATE              | DRAWN         | CHECKED                                                                  | DESCRIPTION             |  |
| CLIENT                  | Caro          | liff Council                                                             |                         |  |
| PROJECT                 | Inso          | le Court                                                                 |                         |  |
| DRAWING TITLI           |               | Potting Sheds Elevations as Existing<br>Showing demolitions and removals |                         |  |
| SIZE & SCALE            | AIL           | 1:100                                                                    |                         |  |
| DRAWING STAT            | ius issu      | ED FOR CON                                                               | ISTRUCTION              |  |
| JOB NUMBEF              | <b>R</b> 233  |                                                                          |                         |  |
| DRAWING N               | <b>O.</b> 122 |                                                                          |                         |  |
| REVISION                | С             |                                                                          | PURCELL                 |  |