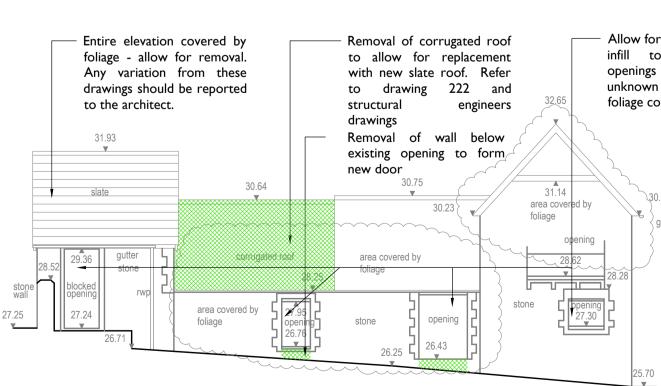

## Datum 25.00m

Garden Wall - North Elevation

Datum 25.00m

Datum 25.00m

Potting Sheds - West Elevation

Potting Sheds - South Elevation

Garden Wall - South Elevation

Datum 25.00m

Potting Sheds - North Elevation

Potting Sheds - East Elevation

Datum 25.00m

Garden Wall - West Elevation

Datum 25.00m

Potting Sheds - West Elevation 1

| ANDREW SCOTT LTD. |  |  |  |  |
|-------------------|--|--|--|--|
| 05 DEC 2014       |  |  |  |  |
|                   |  |  |  |  |

| C 03/12/2014            | РН            | РН                                                                       | CONSTRUCTION ISSUE      |  |
|-------------------------|---------------|--------------------------------------------------------------------------|-------------------------|--|
| B 23/04/2014            | РН            | РН                                                                       | ISSUED FOR TENDER       |  |
| A 30/10/2013            | PH            | AN                                                                       | Demolitions notes added |  |
| First Issue 27 Aug 2013 | ТВ            | РН                                                                       |                         |  |
| ISSUE DATE              | DRAWN         | CHECKED                                                                  | DESCRIPTION             |  |
| CLIENT                  | Caro          | liff Council                                                             |                         |  |
| PROJECT                 | Inso          | le Court                                                                 |                         |  |
| DRAWING TITLI           |               | Potting Sheds Elevations as Existing<br>Showing demolitions and removals |                         |  |
| SIZE & SCALE            | AIL           | 1:100                                                                    |                         |  |
| DRAWING STAT            | ius issu      | ED FOR CON                                                               | ISTRUCTION              |  |
| JOB NUMBEF              | <b>R</b> 233  |                                                                          |                         |  |
| DRAWING N               | <b>O.</b> 122 |                                                                          |                         |  |
| REVISION                | С             |                                                                          | PURCELL                 |  |