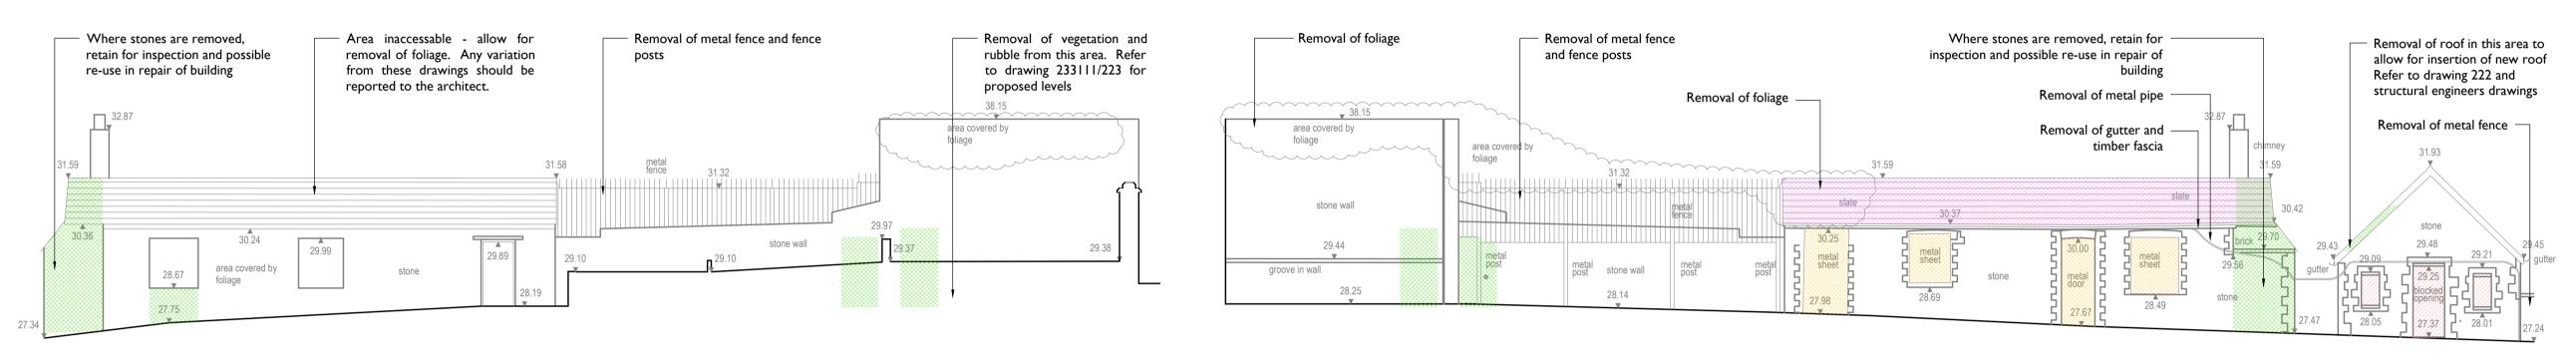

## Datum 25.00m

Garden Wall - North Elevation

Datum 25.00m

Datum 25.00m

Potting Sheds - West Elevation

Potting Sheds - South Elevation

Garden Wall - South Elevation

Datum 25.00m

Potting Sheds - North Elevation

Potting Sheds - East Elevation

Datum 25.00m

Garden Wall - West Elevation

Datum 25.00m

Potting Sheds - West Elevation 1

| ANDREW SCOTT LTD. |  |  |  |  |
|-------------------|--|--|--|--|
| 05 DEC 2014       |  |  |  |  |
|                   |  |  |  |  |

| door surround          | С           |
|------------------------|-------------|
|                        | В           |
| l                      | А           |
|                        | First Issue |
|                        | ISSUE       |
| front of opening       | CLIEN       |
| f tiles and stack      | PROJE       |
| tic sheet and          |             |
| oof to create<br>wings | DRAW        |
| and 315 for            | SIZE 8      |
| ngs from this          | DRAW        |
|                        | JOB         |

| C 03/12/2014            | РН            | РН                                                                       | CONSTRUCTION ISSUE      |  |
|-------------------------|---------------|--------------------------------------------------------------------------|-------------------------|--|
| B 23/04/2014            | РН            | РН                                                                       | ISSUED FOR TENDER       |  |
| A 30/10/2013            | PH            | AN                                                                       | Demolitions notes added |  |
| First Issue 27 Aug 2013 | ТВ            | РН                                                                       |                         |  |
| ISSUE DATE              | DRAWN         | CHECKED                                                                  | DESCRIPTION             |  |
| CLIENT                  | Caro          | liff Council                                                             |                         |  |
| PROJECT                 | Inso          | le Court                                                                 |                         |  |
| DRAWING TITLI           |               | Potting Sheds Elevations as Existing<br>Showing demolitions and removals |                         |  |
| SIZE & SCALE            | AIL           | 1:100                                                                    |                         |  |
| DRAWING STAT            | ius issu      | ED FOR CON                                                               | ISTRUCTION              |  |
| JOB NUMBEF              | <b>R</b> 233  |                                                                          |                         |  |
| DRAWING N               | <b>O.</b> 122 |                                                                          |                         |  |
| REVISION                | С             |                                                                          | PURCELL                 |  |