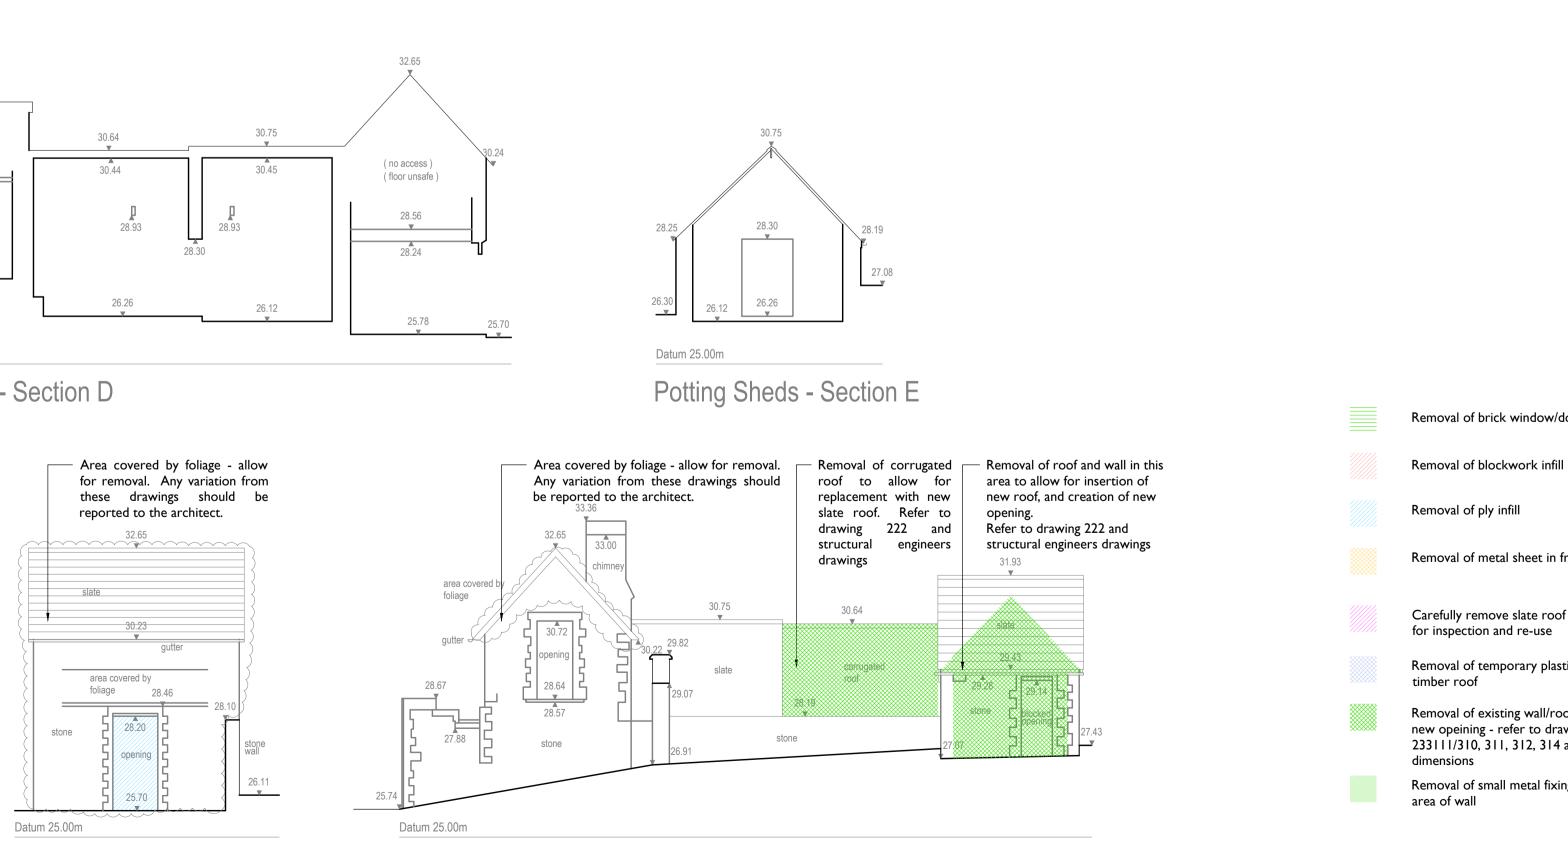

## Datum 25.00m

Garden Wall - North Elevation

Datum 25.00m

Datum 25.00m

Potting Sheds - West Elevation

Potting Sheds - South Elevation

Garden Wall - South Elevation

Datum 25.00m

Potting Sheds - North Elevation

Potting Sheds - East Elevation

Datum 25.00m

Garden Wall - West Elevation

Datum 25.00m

Potting Sheds - West Elevation 1

| ANDREW SCOTT LTD. |  |  |  |  |
|-------------------|--|--|--|--|
| 05 DEC 2014       |  |  |  |  |
|                   |  |  |  |  |

| door surround          | С           |
|------------------------|-------------|
|                        | В           |
| l                      | А           |
|                        | First Issue |
|                        | ISSUE       |
| front of opening       | CLIEN       |
| f tiles and stack      | PROJE       |
| tic sheet and          |             |
| oof to create<br>wings | DRAW        |
| and 315 for            | SIZE 8      |
| ngs from this          | DRAW        |
|                        | JOB         |

| C 03/12/2014            | РН            | РН                                                                       | CONSTRUCTION ISSUE      |  |
|-------------------------|---------------|--------------------------------------------------------------------------|-------------------------|--|
| B 23/04/2014            | РН            | РН                                                                       | ISSUED FOR TENDER       |  |
| A 30/10/2013            | PH            | AN                                                                       | Demolitions notes added |  |
| First Issue 27 Aug 2013 | ТВ            | РН                                                                       |                         |  |
| ISSUE DATE              | DRAWN         | CHECKED                                                                  | DESCRIPTION             |  |
| CLIENT                  | Caro          | liff Council                                                             |                         |  |
| PROJECT                 | Inso          | le Court                                                                 |                         |  |
| DRAWING TITLI           |               | Potting Sheds Elevations as Existing<br>Showing demolitions and removals |                         |  |
| SIZE & SCALE            | AIL           | 1:100                                                                    |                         |  |
| DRAWING STAT            | ius issu      | ED FOR CON                                                               | ISTRUCTION              |  |
| JOB NUMBEF              | <b>R</b> 233  |                                                                          |                         |  |
| DRAWING N               | <b>O.</b> 122 |                                                                          |                         |  |
| REVISION                | С             |                                                                          | PURCELL                 |  |