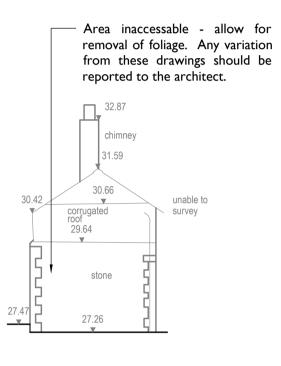

| door surround          | С           |
|------------------------|-------------|
|                        | В           |
| l                      | А           |
|                        | First Issue |
|                        | ISSUE       |
| front of opening       | CLIEN       |
| f tiles and stack      | PROJE       |
| tic sheet and          |             |
| oof to create<br>wings | DRAW        |
| and 315 for            | SIZE 8      |
| ngs from this          | DRAW        |
|                        | JOB         |