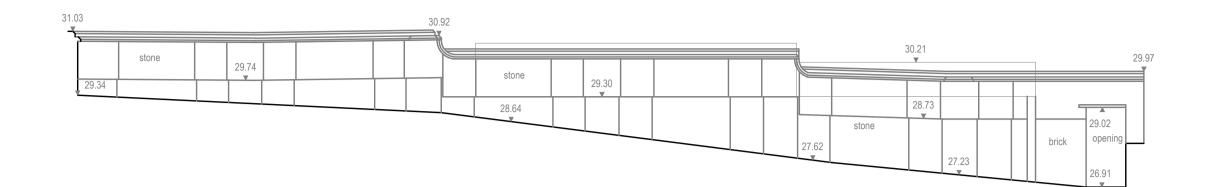

## Datum 25.00m

Garden Wall - North Elevation

Datum 25.00m

Datum 25.00m

Potting Sheds - West Elevation

Potting Sheds - South Elevation

Garden Wall - South Elevation

Datum 25.00m

35 King Street, Bristol, BS1 4DZ, , T:+44[0]117 9101060, E:bristol@purcelluk.com © PURCELL 2012. PURCELL ® IS THE TRADING NAME OF PURCELL MILLER TRITTON LLP

Potting Sheds - South Elevation