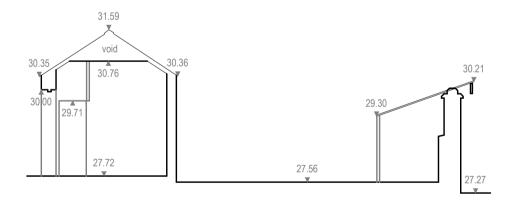

## Datum 25.00m

Garden Wall - North Elevation

Datum 25.00m

Datum 25.00m

Potting Sheds - West Elevation

Potting Sheds - South Elevation

Garden Wall - South Elevation

Datum 25.00m

Potting Sheds - North Elevation

Potting Sheds - East Elevation

Datum 25.00m

Garden Wall - West Elevation

Datum 25.00m

Potting Sheds - West Elevation 1

| ANDREW SCOTT LTD. |  |  |  |  |
|-------------------|--|--|--|--|
| 05 DEC 2014       |  |  |  |  |
|                   |  |  |  |  |