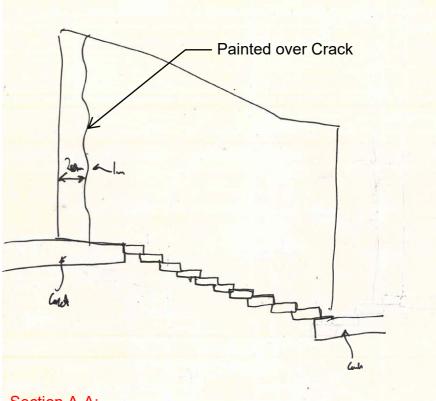

3502E

#### Date of issue

30.01.2024

#### Revision

-

#### **Author** HF

Checked by

JP

# Contents

Pre-construction images Existing balustrade on lower ground floor Current Condition Current Condition - First F Current Condition - Secon Crack Mapping

| ;         | 4  |
|-----------|----|
|           | 8  |
|           | 8  |
|           | 9  |
| Floor     | 10 |
| ond Floor | 11 |
|           | 12 |

Pre-construction images

Lower Ground Floor





# Ground Floor







First Floor





First Floor Key Plan



# Second Floor





Second Floor Key Plan

Existing balustrade on lower ground floor







# **Current Condition**



View of existing Stair

View of existing blockwork in bathroom



View of existing cracks to blockwork wall

# Current Condition - First Floor





Photo 1:



Section A-A:

# Current Condition - Second Floor



Photo 1





Photo 3









School House - Stair 2 Works



# **Crack Mapping**











Section B-B:











Photos taken prior to propping



## levittbernstein.co.uk

## London

#### Thane Studios 2-4 Thane Villas

## Manchester

Eastgate 2 Castle Street Manchester M3 4LZ +44 (0)161 669 8740

+44 (0)20 7275 7676

London N7 7PA