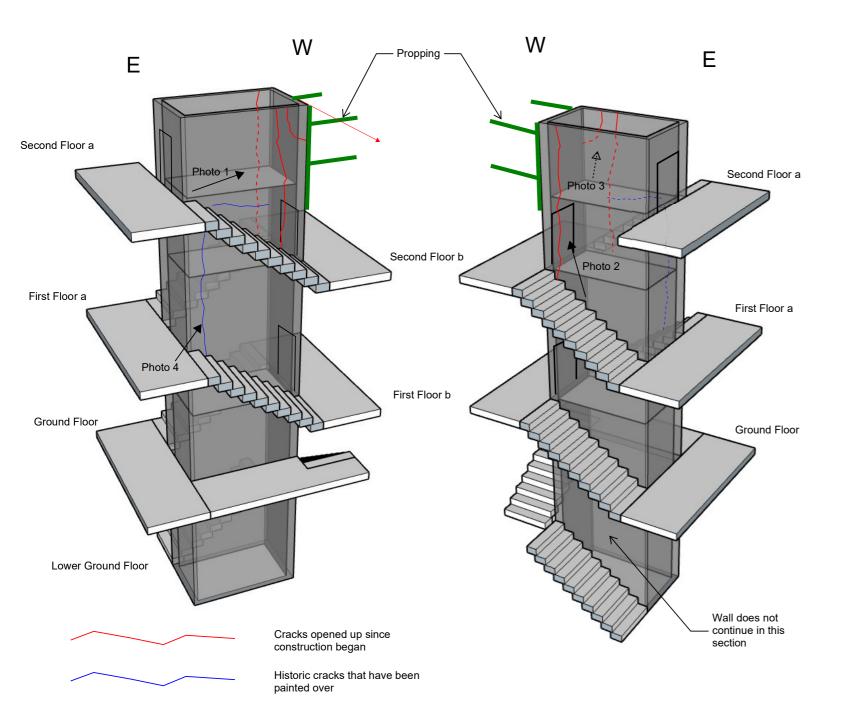

d floor Current Condition Current Condition - First F Current Condition - Secon Crack Mapping

| ;         | 4  |
|-----------|----|
|           | 8  |
|           | 8  |
|           | 9  |
| Floor     | 10 |
| ond Floor | 11 |
|           | 12 |

Pre-construction images

Lower Ground Floor





# Ground Floor







First Floor





First Floor Key Plan



# Second Floor





Second Floor Key Plan

Existing balustrade on lower ground floor







# **Current Condition**



View of existing Stair

View of existing blockwork in bathroom



View of existing cracks to blockwork wall

# Current Condition - First Floor





Photo 1:



Section A-A:

# Current Condition - Second Floor



Photo 1





Photo 3









School House - Stair 2 Works



# **Crack Mapping**











Section B-B:











Photos taken prior to propping



## levittbernstein.co.uk

## London

#### Thane Studios 2-4 Thane Villas

## Manchester

Eastgate 2 Castle Street Manchester M3 4LZ +44 (0)161 669 8740

+44 (0)20 7275 7676

London N7 7PA