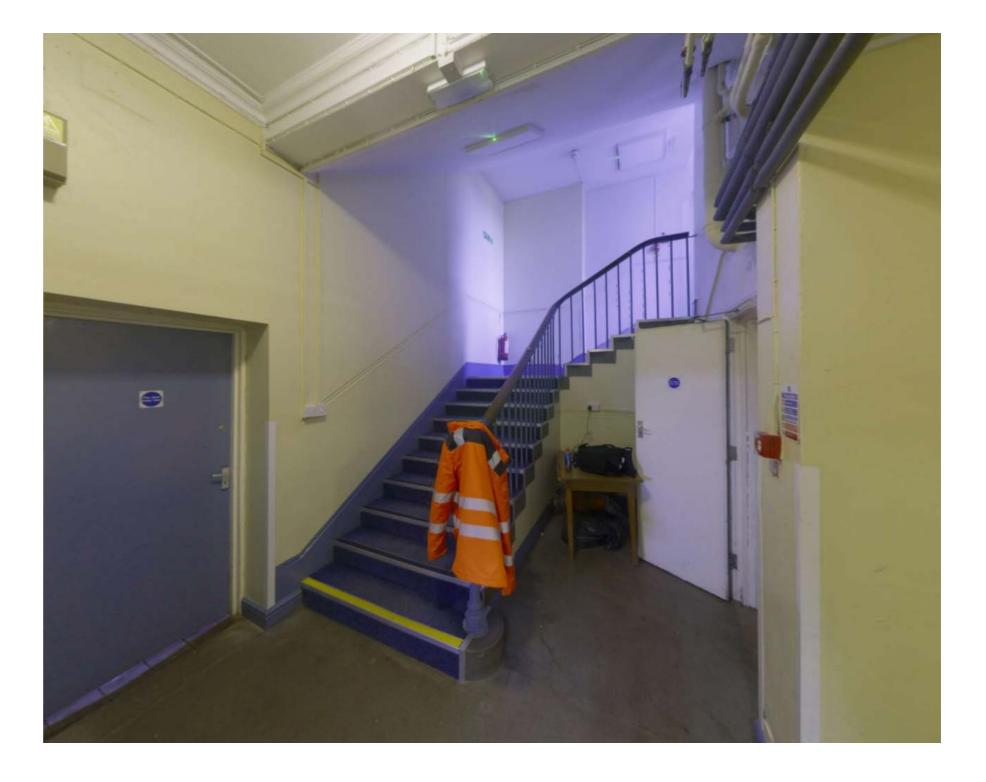

# **Current Condition**

View of existing Stair

View of existing blockwork in bathroom

View of existing cracks to blockwork wall