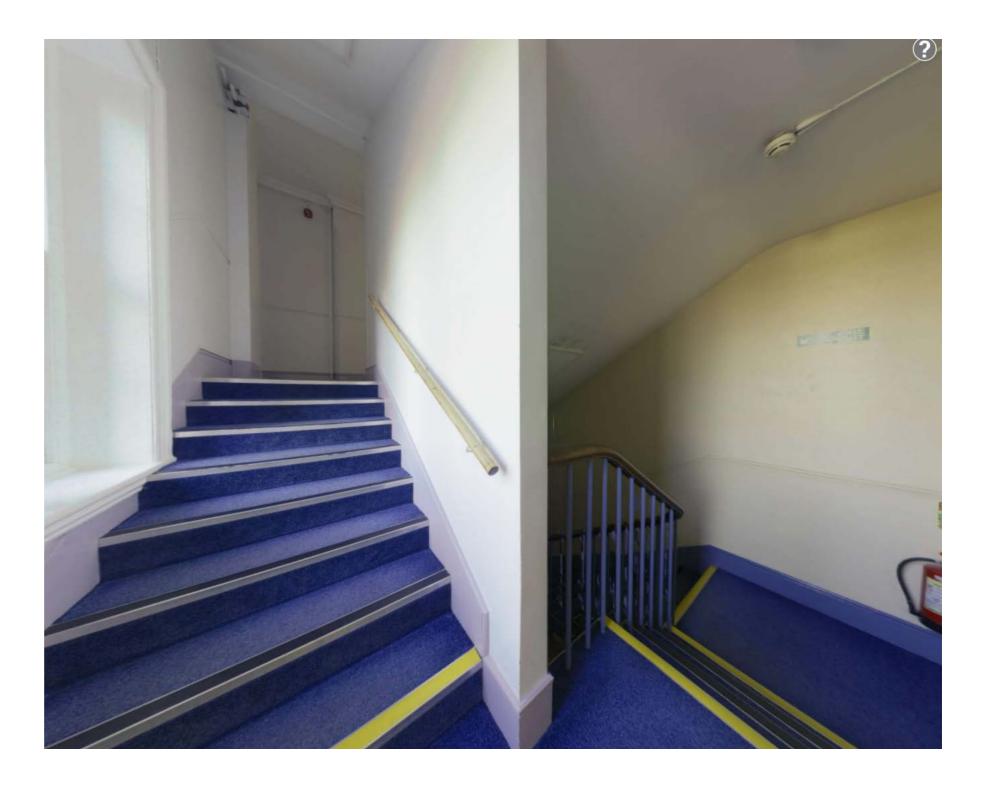

# **Current Condition**

View of existing Stair

View of existing blockwork in bathroom

View of existing cracks to blockwork wall