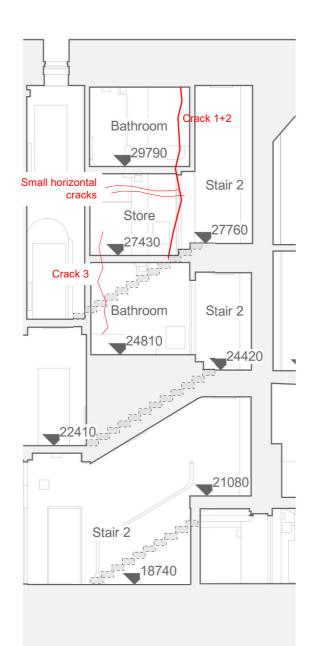

alustrade on lower ground floor Current Condition Current Condition - First F Current Condition - Secon Crack Mapping

| ;         | 4  |
|-----------|----|
|           | 8  |
|           | 8  |
|           | 9  |
| Floor     | 10 |
| ond Floor | 11 |
|           | 12 |

Pre-construction images

Lower Ground Floor





# Ground Floor







First Floor





First Floor Key Plan



# Second Floor





Second Floor Key Plan

Existing balustrade on lower ground floor







# **Current Condition**



View of existing Stair

View of existing blockwork in bathroom



View of existing cracks to blockwork wall

# Current Condition - First Floor





Photo 1:



Section A-A:

# Current Condition - Second Floor



Photo 1





Photo 3









School House - Stair 2 Works



# **Crack Mapping**











Section B-B:











Photos taken prior to propping



## levittbernstein.co.uk

## London

#### Thane Studios 2-4 Thane Villas

## Manchester

Eastgate 2 Castle Street Manchester M3 4LZ +44 (0)161 669 8740

+44 (0)20 7275 7676

London N7 7PA