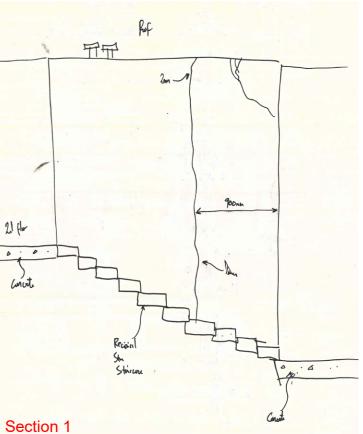

ruction images Existing balustrade on lower ground floor Current Condition Current Condition - First F Current Condition - Secon Crack Mapping

| ;         | 4  |
|-----------|----|
|           | 8  |
|           | 8  |
|           | 9  |
| Floor     | 10 |
| ond Floor | 11 |
|           | 12 |

Pre-construction images

Lower Ground Floor





# Ground Floor







First Floor





First Floor Key Plan



# Second Floor





Second Floor Key Plan

Existing balustrade on lower ground floor







# **Current Condition**



View of existing Stair

View of existing blockwork in bathroom



View of existing cracks to blockwork wall

# Current Condition - First Floor





Photo 1:



Section A-A:

# Current Condition - Second Floor



Photo 1





Photo 3









School House - Stair 2 Works



# **Crack Mapping**











Section B-B:











Photos taken prior to propping



## levittbernstein.co.uk

## London

#### Thane Studios 2-4 Thane Villas

## Manchester

Eastgate 2 Castle Street Manchester M3 4LZ +44 (0)161 669 8740

+44 (0)20 7275 7676

London N7 7PA