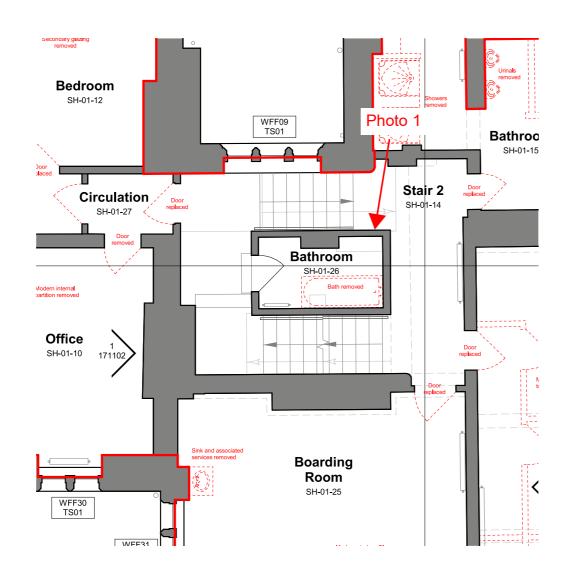

Job number

3502E

#### Date of issue

30.01.2024

#### Revision

-

#### **Author** HF

Checked by

JP

# Contents

Pre-construction images Existing balustrade on lower ground floor Current Condition Current Condition - First F Current Condition - Secon Crack Mapping

| ;         | 4  |
|-----------|----|
|           | 8  |
|           | 8  |
|           | 9  |
| Floor     | 10 |
| ond Floor | 11 |
|           | 12 |

Pre-construction images

Lower Ground Floor





# Ground Floor







First Floor





First Floor Key Plan



# Second Floor





Second Floor Key Plan

Existing balustrade on lower ground floor







# **Current Condition**



View of existing Stair

View of existing blockwork in bathroom



View of existing cracks to blockwork wall

# Current Condition - First Floor





Photo 1:



Section A-A:

# Current Condition - Second Floor



Photo 1





Photo 3









School House - Stair 2 Works



# **Crack Mapping**











Section B-B:











Photos taken prior to propping



## levittbernstein.co.uk

## London

#### Thane Studios 2-4 Thane Villas

## Manchester

Eastgate 2 Castle Street Manchester M3 4LZ +44 (0)161 669 8740

+44 (0)20 7275 7676

London N7 7PA