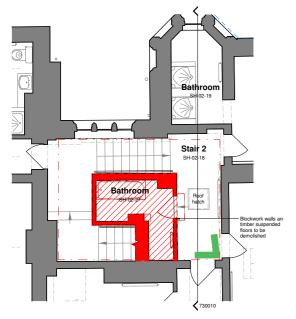

# Second Floor

Second Floor Key Plan

Existing balustrade on lower ground floor

# **Current Condition**

View of existing Stair

View of existing blockwork in bathroom

View of existing cracks to blockwork wall