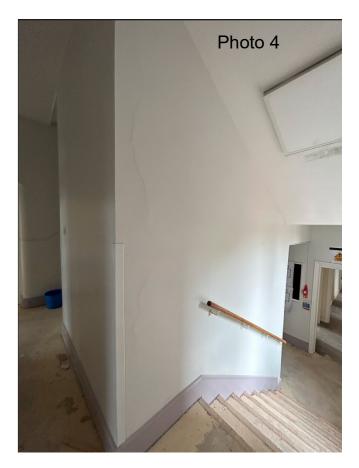

# **Current Condition**

View of existing Stair

View of existing blockwork in bathroom

View of existing cracks to blockwork wall

# **Crack Mapping**

Section B-B:

Photos taken prior to propping