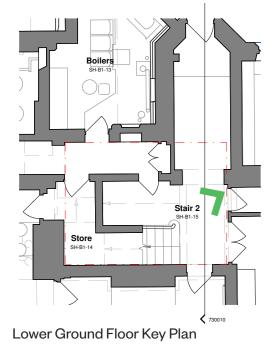

# Monmouth School House Stair 2 Works

Photographic Record | 30/01/2024

Levitt Bernstein People. Design

#### Job name

Monmouth School - School House

Job number

3502E

#### Date of issue

30.01.2024

#### Revision

-

#### **Author** HF

Checked by

JP

# Contents

Pre-construction images Existing balustrade on lower ground floor Current Condition Current Condition - First F Current Condition - Secon Crack Mapping

| ;         | 4  |
|-----------|----|
|           | 8  |
|           | 8  |
|           | 9  |
| Floor     | 10 |
| ond Floor | 11 |
|           | 12 |

Pre-construction images

Lower Ground Floor





# Ground Floor







First Floor





First Floor Key Plan



# Second Floor





Second Floor Key Plan

Existing balustrade on lower ground floor







# **Current Condition**



View of existing Stair

View of existing blockwork in bathroom



View of existing cracks to blockwork wall

# Current Condition - First Floor





Photo 1:



Section A-A:

# Current Condition - Second Floor



Photo 1





Photo 3









School House - Stair 2 Works



# **Crack Mapping**











Section B-B:











Photos taken prior to propping



## levittbernstein.co.uk

## London

#### Thane Studios 2-4 Thane Villas

## Manchester

Eastgate 2 Castle Street Manchester M3 4LZ +44 (0)161 669 8740

+44 (0)20 7275 7676

London N7 7PA