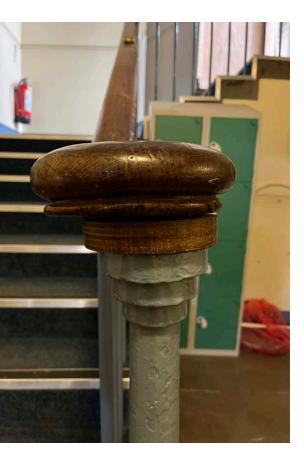

# Second Floor

Second Floor Key Plan

Existing balustrade on lower ground floor

# **Current Condition**

View of existing Stair

View of existing blockwork in bathroom

View of existing cracks to blockwork wall