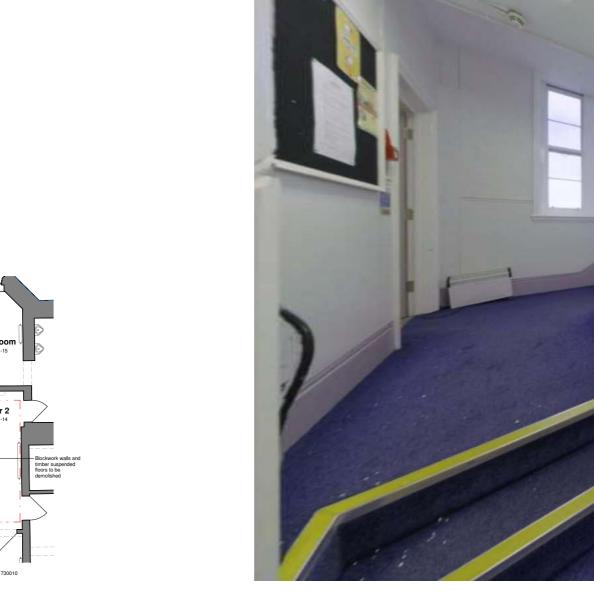

# Ground Floor

First Floor

First Floor Key Plan

# **Current Condition**

View of existing Stair

View of existing blockwork in bathroom

View of existing cracks to blockwork wall