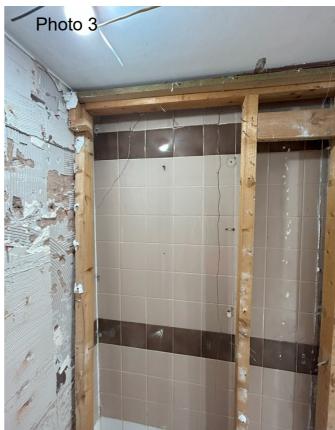

# **Current Condition**

View of existing Stair

View of existing blockwork in bathroom

View of existing cracks to blockwork wall

# Current Condition - Second Floor

Photo 1

Photo 3

School House - Stair 2 Works