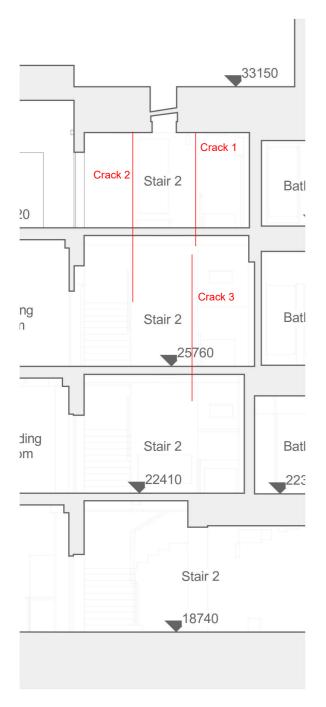

balustrade on lower ground floor Current Condition Current Condition - First F Current Condition - Secon Crack Mapping

| ;         | 4  |
|-----------|----|
|           | 8  |
|           | 8  |
|           | 9  |
| Floor     | 10 |
| ond Floor | 11 |
|           | 12 |

Pre-construction images

Lower Ground Floor





# Ground Floor







First Floor





First Floor Key Plan



# Second Floor





Second Floor Key Plan

Existing balustrade on lower ground floor







# **Current Condition**



View of existing Stair

View of existing blockwork in bathroom



View of existing cracks to blockwork wall

# Current Condition - First Floor





Photo 1:



Section A-A:

# Current Condition - Second Floor



Photo 1





Photo 3









School House - Stair 2 Works



# **Crack Mapping**











Section B-B:











Photos taken prior to propping



## levittbernstein.co.uk

## London

#### Thane Studios 2-4 Thane Villas

## Manchester

Eastgate 2 Castle Street Manchester M3 4LZ +44 (0)161 669 8740

+44 (0)20 7275 7676

London N7 7PA