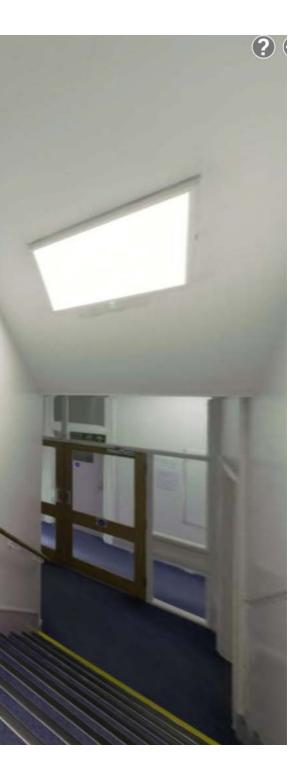

# **Current Condition**

View of existing Stair

View of existing blockwork in bathroom

View of existing cracks to blockwork wall