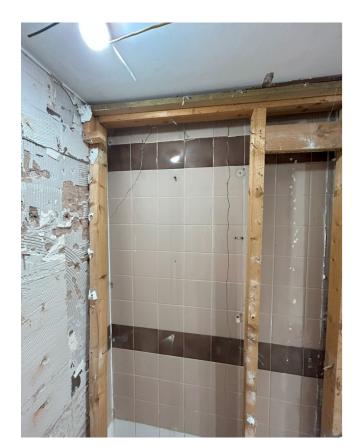

# **Current Condition**

View of existing Stair

View of existing blockwork in bathroom

View of existing cracks to blockwork wall