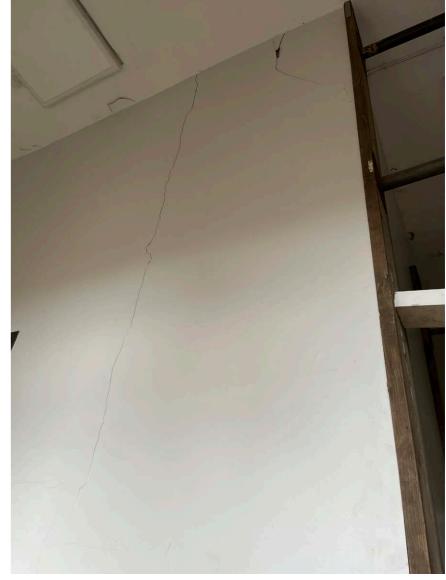

# **Current Condition**

View of existing Stair

View of existing blockwork in bathroom

View of existing cracks to blockwork wall

# **Crack Mapping**

Section B-B:

Photos taken prior to propping