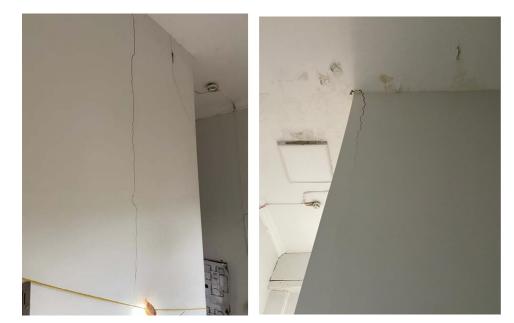

# **Current Condition**

View of existing Stair

View of existing blockwork in bathroom

View of existing cracks to blockwork wall