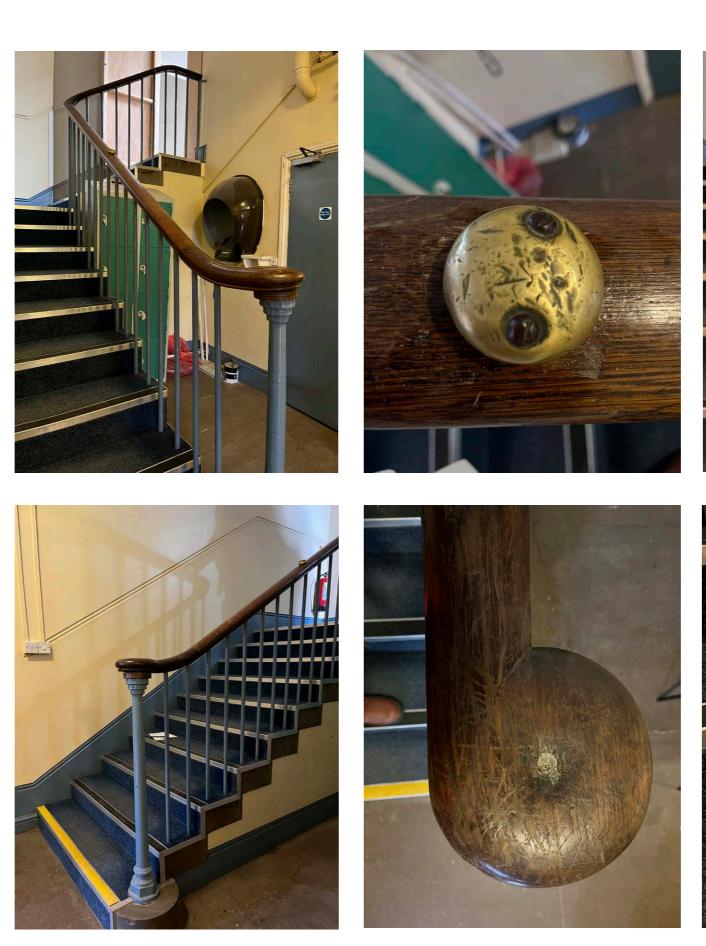

# Second Floor

Second Floor Key Plan

Existing balustrade on lower ground floor

# **Current Condition**

View of existing Stair

View of existing blockwork in bathroom

View of existing cracks to blockwork wall