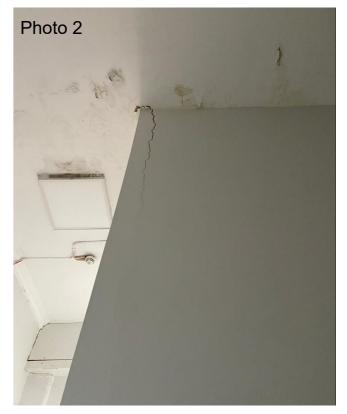

# **Current Condition**

View of existing Stair

View of existing blockwork in bathroom

View of existing cracks to blockwork wall