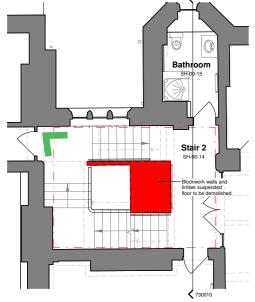

# Monmouth School House Stair 2 Works

Photographic Record | 30/01/2024

Levitt Bernstein People. Design

#### Job name

Monmouth School - School House

Job number

3502E

#### Date of issue

30.01.2024

#### Revision

-

#### **Author** HF

Checked by

JP

# Contents

Pre-construction images Existing balustrade on lower ground floor Current Condition Current Condition - First F Current Condition - Secon Crack Mapping

| ;         | 4  |
|-----------|----|
|           | 8  |
|           | 8  |
|           | 9  |
| Floor     | 10 |
| ond Floor | 11 |
|           | 12 |

Pre-construction images

Lower Ground Floor





# Ground Floor







First Floor





First Floor Key Plan



# Second Floor





Second Floor Key Plan

Existing balustrade on lower ground floor







# **Current Condition**



View of existing Stair

View of existing blockwork in bathroom



View of existing cracks to blockwork wall

# Current Condition - First Floor





Photo 1:



Section A-A:

# Current Condition - Second Floor



Photo 1





Photo 3









School House - Stair 2 Works



# **Crack Mapping**











Section B-B:











Photos taken prior to propping



## levittbernstein.co.uk

## London

#### Thane Studios 2-4 Thane Villas

## Manchester

Eastgate 2 Castle Street Manchester M3 4LZ +44 (0)161 669 8740

+44 (0)20 7275 7676

London N7 7PA