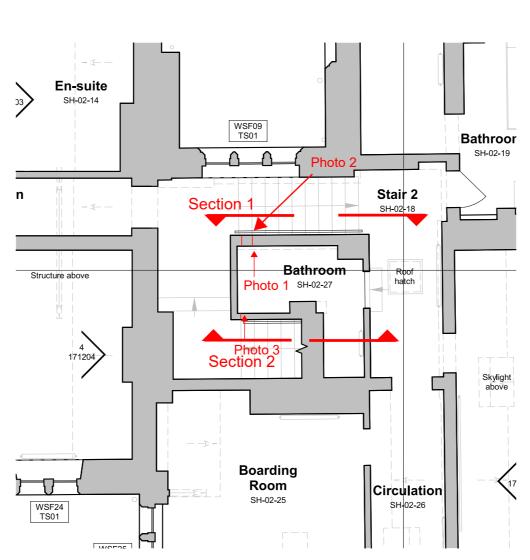

# Current Condition - Second Floor

Photo 1

Photo 3

School House - Stair 2 Works