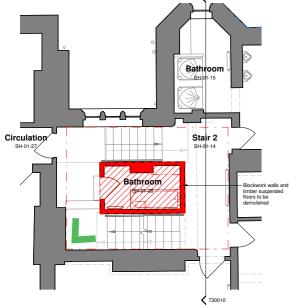

# **Current Condition**

View of existing Stair

View of existing blockwork in bathroom

View of existing cracks to blockwork wall