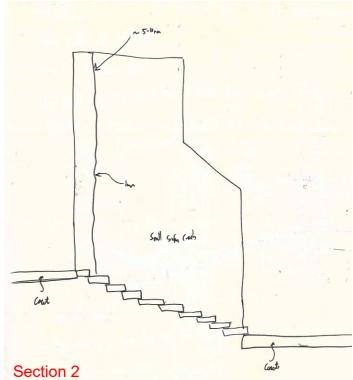

ed by

JP

# Contents

Pre-construction images Existing balustrade on lower ground floor Current Condition Current Condition - First F Current Condition - Secon Crack Mapping

| ;         | 4  |
|-----------|----|
|           | 8  |
|           | 8  |
|           | 9  |
| Floor     | 10 |
| ond Floor | 11 |
|           | 12 |

Pre-construction images

Lower Ground Floor





# Ground Floor







First Floor





First Floor Key Plan



# Second Floor





Second Floor Key Plan

Existing balustrade on lower ground floor







# **Current Condition**



View of existing Stair

View of existing blockwork in bathroom



View of existing cracks to blockwork wall

# Current Condition - First Floor





Photo 1:



Section A-A:

# Current Condition - Second Floor



Photo 1





Photo 3









School House - Stair 2 Works



# **Crack Mapping**











Section B-B:











Photos taken prior to propping



## levittbernstein.co.uk

## London

#### Thane Studios 2-4 Thane Villas

## Manchester

Eastgate 2 Castle Street Manchester M3 4LZ +44 (0)161 669 8740

+44 (0)20 7275 7676

London N7 7PA