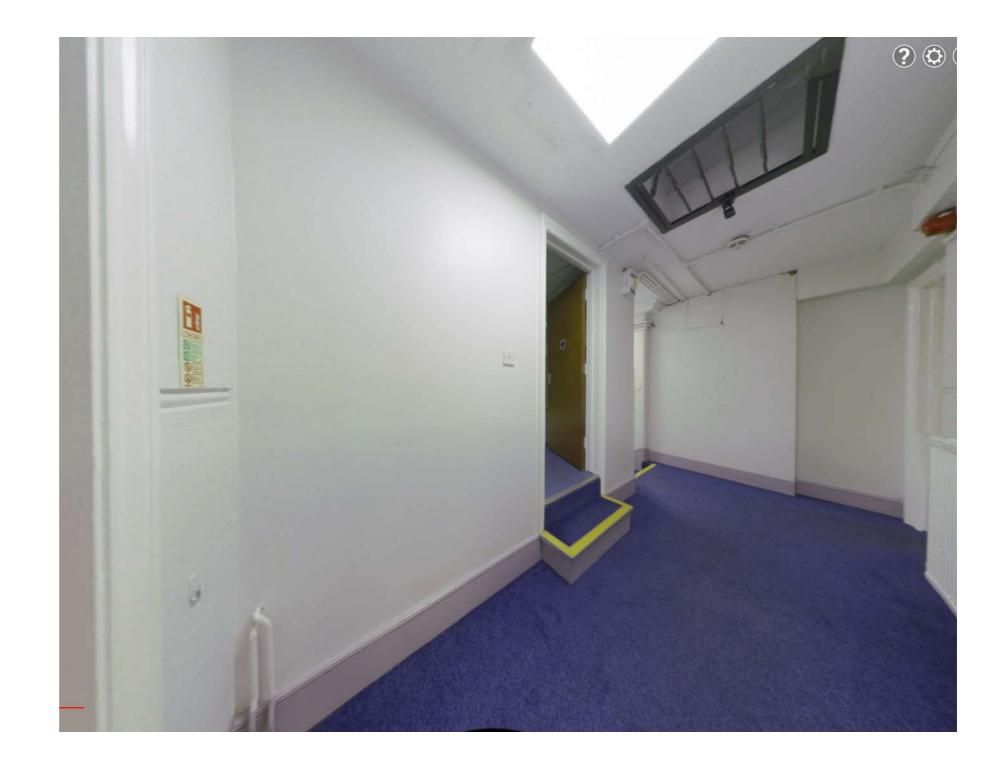

# Monmouth School House Stair 2 Works

Photographic Record | 30/01/2024

Levitt Bernstein People. Design

#### Job name

Monmouth School - School House

Job number

3502E

#### Date of issue

30.01.2024

#### Revision

-

#### **Author** HF

Checked by

JP

# Contents

Pre-construction images Existing balustrade on lower ground floor Current Condition Current Condition - First F Current Condition - Secon Crack Mapping

| ;         | 4  |
|-----------|----|
|           | 8  |
|           | 8  |
|           | 9  |
| Floor     | 10 |
| ond Floor | 11 |
|           | 12 |

Pre-construction images

Lower Ground Floor





# Ground Floor







First Floor





First Floor Key Plan



# Second Floor





Second Floor Key Plan

Existing balustrade on lower ground floor







# **Current Condition**



View of existing Stair

View of existing blockwork in bathroom



View of existing cracks to blockwork wall

# Current Condition - First Floor





Photo 1:



Section A-A:

# Current Condition - Second Floor



Photo 1





Photo 3









School House - Stair 2 Works



# **Crack Mapping**











Section B-B:











Photos taken prior to propping



## levittbernstein.co.uk

## London

#### Thane Studios 2-4 Thane Villas

## Manchester

Eastgate 2 Castle Street Manchester M3 4LZ +44 (0)161 669 8740

+44 (0)20 7275 7676

London N7 7PA