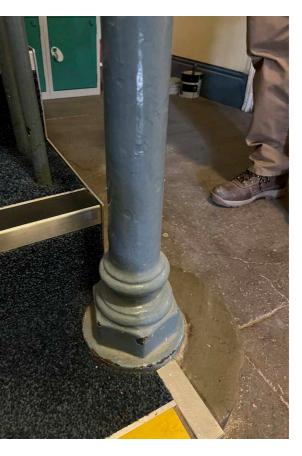

# Second Floor

Second Floor Key Plan

Existing balustrade on lower ground floor

# **Current Condition**

View of existing Stair

View of existing blockwork in bathroom

View of existing cracks to blockwork wall