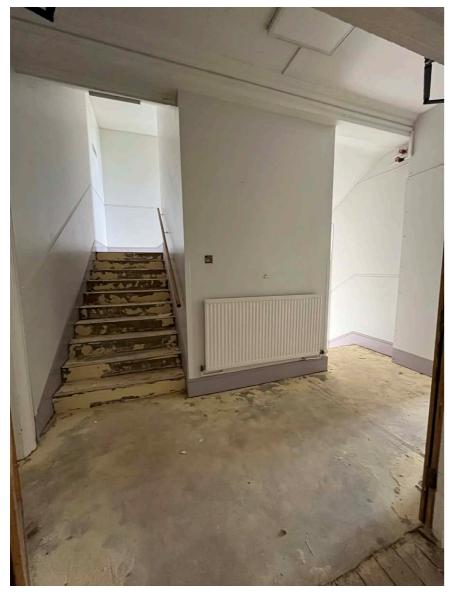

# **Current Condition**

View of existing Stair

View of existing blockwork in bathroom

View of existing cracks to blockwork wall