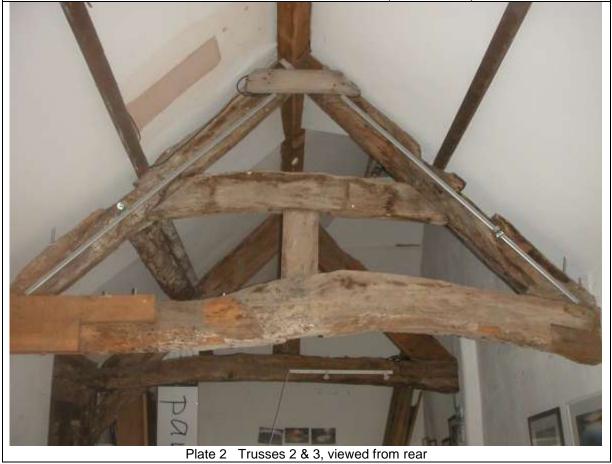

Plate 1 Trusses 1 & 2, viewed from front (Palace Street)

Plate 5 Truss 1 (viewed from front)

Plate 3 Truss 3 (viewed from rear)

# LIST OF PHOTOGRAPHS INCLUDED ON CD

| ref 6 palace    |                                              |                   |
|-----------------|----------------------------------------------|-------------------|
| 001             | Trusses 1 & 2, from front (ie Palace Street) | Plate 1 of report |
| 002             | Trusses 2 & 3, from rear                     | Plate 2           |
| 003             | Truss 3, from rear                           | Plate 3           |
| 004             | Truss 1, from front                          | Plate 5           |
| 005             | Truss 3, from front                          | Plate 4           |
| 006             | Post below north end of Truss 3              | Plate 7           |
| 007             | Wattle and daub next to post on north wall   |                   |
| 800             | Ceiling to ground floor, below Trusses 1 & 2 |                   |
| 009             | Beam below Truss 1, south end                |                   |
| 010             | ditto                                        |                   |
| 011             | ditto, north end                             |                   |
| 012             | ditto, north end                             |                   |
| 013             | exterior on Palace Street                    | cover             |
| 014             | close-up of post                             |                   |
| 015             | ditto                                        |                   |
|                 |                                              |                   |
| ref 6 palace st |                                              |                   |
| 001             | oak framed wall                              |                   |
| 002             | ditto                                        |                   |