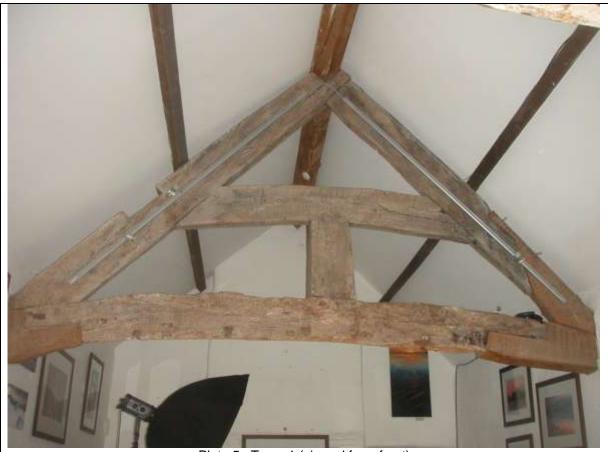

Plate 1 Trusses 1 & 2, viewed from front (Palace Street)

Plate 5 Truss 1 (viewed from front)

Plate 3 Truss 3 (viewed from rear)

# LIST OF PHOTOGRAPHS INCLUDED ON CD

| ref 6 palace    |                                              |                   |
|-----------------|----------------------------------------------|-------------------|
| 001             | Trusses 1 & 2, from front (ie Palace Street) | Plate 1 of report |
| 002             | Trusses 2 & 3, from rear                     | Plate 2           |
| 003             | Truss 3, from rear                           | Plate 3           |
| 004             | Truss 1, from front                          | Plate 5           |
| 005             | Truss 3, from front                          | Plate 4           |
| 006             | Post below north end of Truss 3              | Plate 7           |
| 007             | Wattle and daub next to post on north wall   |                   |
| 800             | Ceiling to ground floor, below Trusses 1 & 2 |                   |
| 009             | Beam below Truss 1, south end                |                   |
| 010             | ditto                                        |                   |
| 011             | ditto, north end                             |                   |
| 012             | ditto, north end                             |                   |
| 013             | exterior on Palace Street                    | cover             |
| 014             | close-up of post                             |                   |
| 015             | ditto                                        |                   |
|                 |                                              |                   |
| ref 6 palace st |                                              |                   |
| 001             | oak framed wall                              |                   |
| 002             | ditto                                        |                   |