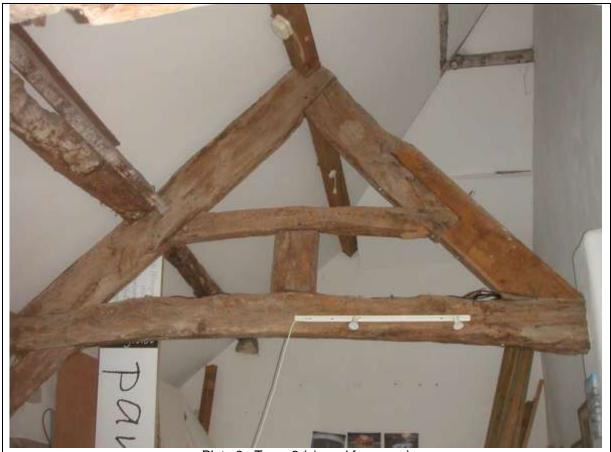

Plate 1 Trusses 1 & 2, viewed from front (Palace Street)

Plate 5 Truss 1 (viewed from front)

Plate 3 Truss 3 (viewed from rear)

# LIST OF PHOTOGRAPHS INCLUDED ON CD

| ref 6 palace    |                                              |                   |
|-----------------|----------------------------------------------|-------------------|
| 001             | Trusses 1 & 2, from front (ie Palace Street) | Plate 1 of report |
| 002             | Trusses 2 & 3, from rear                     | Plate 2           |
| 003             | Truss 3, from rear                           | Plate 3           |
| 004             | Truss 1, from front                          | Plate 5           |
| 005             | Truss 3, from front                          | Plate 4           |
| 006             | Post below north end of Truss 3              | Plate 7           |
| 007             | Wattle and daub next to post on north wall   |                   |
| 800             | Ceiling to ground floor, below Trusses 1 & 2 |                   |
| 009             | Beam below Truss 1, south end                |                   |
| 010             | ditto                                        |                   |
| 011             | ditto, north end                             |                   |
| 012             | ditto, north end                             |                   |
| 013             | exterior on Palace Street                    | cover             |
| 014             | close-up of post                             |                   |
| 015             | ditto                                        |                   |
|                 |                                              |                   |
| ref 6 palace st |                                              |                   |
| 001             | oak framed wall                              |                   |
| 002             | ditto                                        |                   |