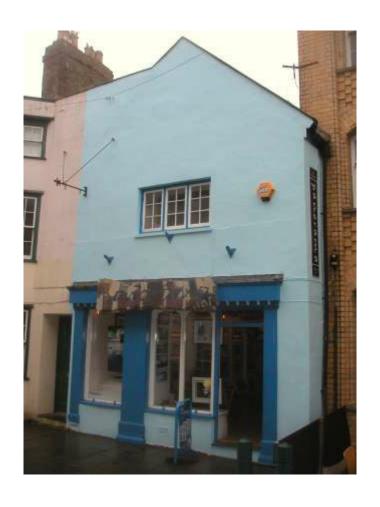

#### Site address

6 Palace Street, Caernarfon, Gwynedd LL55 1RR

# LIST OF PHOTOGRAPHS INCLUDED ON CD

| ref 6 palace    |                                              |                   |
|-----------------|----------------------------------------------|-------------------|
| 001             | Trusses 1 & 2, from front (ie Palace Street) | Plate 1 of report |
| 002             | Trusses 2 & 3, from rear                     | Plate 2           |
| 003             | Truss 3, from rear                           | Plate 3           |
| 004             | Truss 1, from front                          | Plate 5           |
| 005             | Truss 3, from front                          | Plate 4           |
| 006             | Post below north end of Truss 3              | Plate 7           |
| 007             | Wattle and daub next to post on north wall   |                   |
| 800             | Ceiling to ground floor, below Trusses 1 & 2 |                   |
| 009             | Beam below Truss 1, south end                |                   |
| 010             | ditto                                        |                   |
| 011             | ditto, north end                             |                   |
| 012             | ditto, north end                             |                   |
| 013             | exterior on Palace Street                    | cover             |
| 014             | close-up of post                             |                   |
| 015             | ditto                                        |                   |
|                 |                                              |                   |
| ref 6 palace st |                                              |                   |
| 001             | oak framed wall                              |                   |
| 002             | ditto                                        |                   |