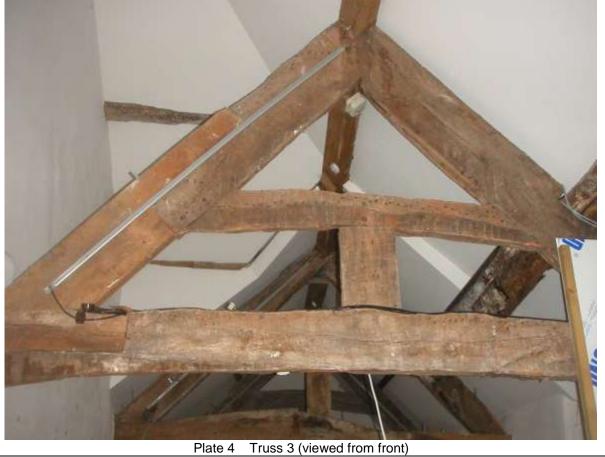

Plate 1 Trusses 1 & 2, viewed from front (Palace Street)

Plate 5 Truss 1 (viewed from front)

Plate 3 Truss 3 (viewed from rear)

# LIST OF PHOTOGRAPHS INCLUDED ON CD

| ref 6 palace    |                                              |                   |
|-----------------|----------------------------------------------|-------------------|
| 001             | Trusses 1 & 2, from front (ie Palace Street) | Plate 1 of report |
| 002             | Trusses 2 & 3, from rear                     | Plate 2           |
| 003             | Truss 3, from rear                           | Plate 3           |
| 004             | Truss 1, from front                          | Plate 5           |
| 005             | Truss 3, from front                          | Plate 4           |
| 006             | Post below north end of Truss 3              | Plate 7           |
| 007             | Wattle and daub next to post on north wall   |                   |
| 800             | Ceiling to ground floor, below Trusses 1 & 2 |                   |
| 009             | Beam below Truss 1, south end                |                   |
| 010             | ditto                                        |                   |
| 011             | ditto, north end                             |                   |
| 012             | ditto, north end                             |                   |
| 013             | exterior on Palace Street                    | cover             |
| 014             | close-up of post                             |                   |
| 015             | ditto                                        |                   |
|                 |                                              |                   |
| ref 6 palace st |                                              |                   |
| 001             | oak framed wall                              |                   |
| 002             | ditto                                        |                   |