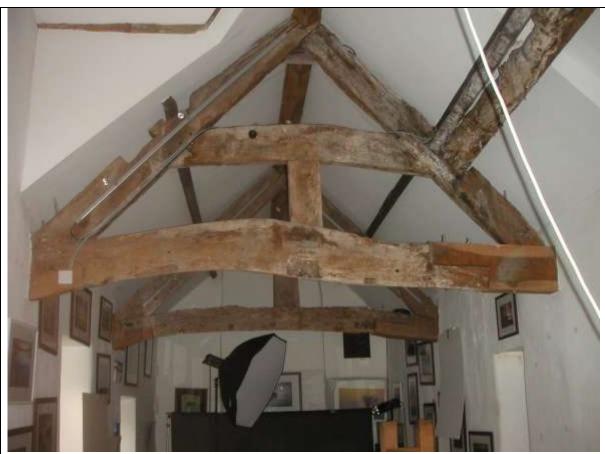

Plate 1 Trusses 1 & 2, viewed from front (Palace Street)

Plate 5 Truss 1 (viewed from front)

Plate 3 Truss 3 (viewed from rear)

# LIST OF PHOTOGRAPHS INCLUDED ON CD

| ref 6 palace    |                                              |                   |
|-----------------|----------------------------------------------|-------------------|
| 001             | Trusses 1 & 2, from front (ie Palace Street) | Plate 1 of report |
| 002             | Trusses 2 & 3, from rear                     | Plate 2           |
| 003             | Truss 3, from rear                           | Plate 3           |
| 004             | Truss 1, from front                          | Plate 5           |
| 005             | Truss 3, from front                          | Plate 4           |
| 006             | Post below north end of Truss 3              | Plate 7           |
| 007             | Wattle and daub next to post on north wall   |                   |
| 800             | Ceiling to ground floor, below Trusses 1 & 2 |                   |
| 009             | Beam below Truss 1, south end                |                   |
| 010             | ditto                                        |                   |
| 011             | ditto, north end                             |                   |
| 012             | ditto, north end                             |                   |
| 013             | exterior on Palace Street                    | cover             |
| 014             | close-up of post                             |                   |
| 015             | ditto                                        |                   |
|                 |                                              |                   |
| ref 6 palace st |                                              |                   |
| 001             | oak framed wall                              |                   |
| 002             | ditto                                        |                   |