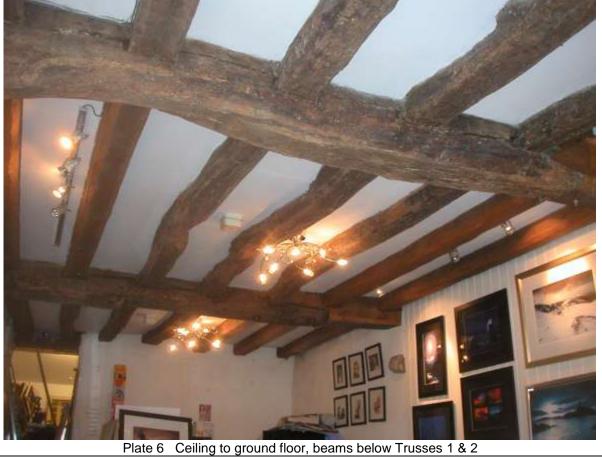

# LIST OF PHOTOGRAPHS INCLUDED ON CD

| ref 6 palace    |                                              |                   |
|-----------------|----------------------------------------------|-------------------|
| 001             | Trusses 1 & 2, from front (ie Palace Street) | Plate 1 of report |
| 002             | Trusses 2 & 3, from rear                     | Plate 2           |
| 003             | Truss 3, from rear                           | Plate 3           |
| 004             | Truss 1, from front                          | Plate 5           |
| 005             | Truss 3, from front                          | Plate 4           |
| 006             | Post below north end of Truss 3              | Plate 7           |
| 007             | Wattle and daub next to post on north wall   |                   |
| 800             | Ceiling to ground floor, below Trusses 1 & 2 |                   |
| 009             | Beam below Truss 1, south end                |                   |
| 010             | ditto                                        |                   |
| 011             | ditto, north end                             |                   |
| 012             | ditto, north end                             |                   |
| 013             | exterior on Palace Street                    | cover             |
| 014             | close-up of post                             |                   |
| 015             | ditto                                        |                   |
|                 |                                              |                   |
| ref 6 palace st |                                              |                   |
| 001             | oak framed wall                              |                   |
| 002             | ditto                                        |                   |