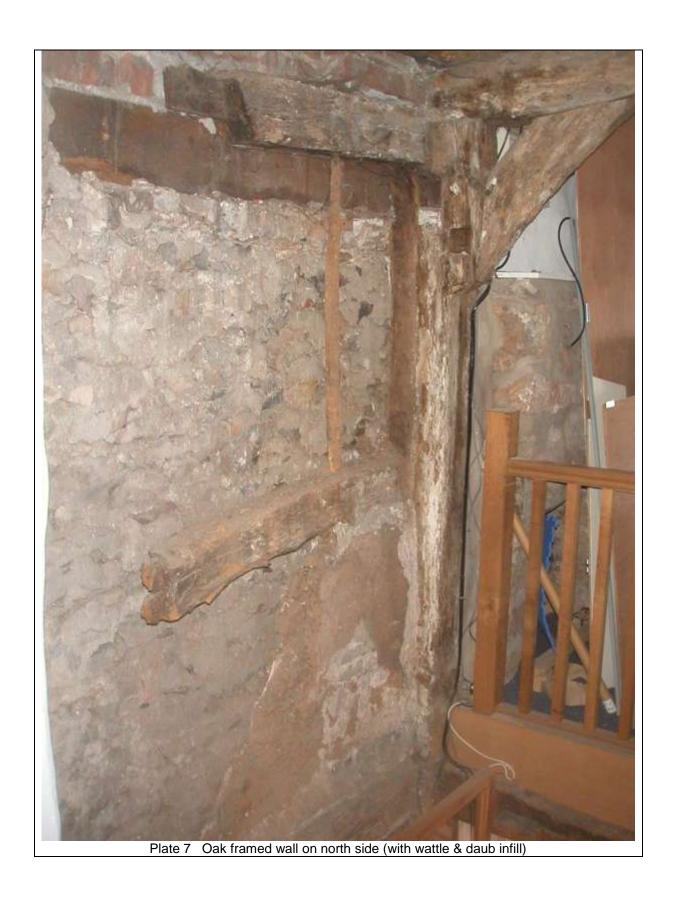

# LIST OF PHOTOGRAPHS INCLUDED ON CD

| ref 6 palace    |                                              |                   |
|-----------------|----------------------------------------------|-------------------|
| 001             | Trusses 1 & 2, from front (ie Palace Street) | Plate 1 of report |
| 002             | Trusses 2 & 3, from rear                     | Plate 2           |
| 003             | Truss 3, from rear                           | Plate 3           |
| 004             | Truss 1, from front                          | Plate 5           |
| 005             | Truss 3, from front                          | Plate 4           |
| 006             | Post below north end of Truss 3              | Plate 7           |
| 007             | Wattle and daub next to post on north wall   |                   |
| 800             | Ceiling to ground floor, below Trusses 1 & 2 |                   |
| 009             | Beam below Truss 1, south end                |                   |
| 010             | ditto                                        |                   |
| 011             | ditto, north end                             |                   |
| 012             | ditto, north end                             |                   |
| 013             | exterior on Palace Street                    | cover             |
| 014             | close-up of post                             |                   |
| 015             | ditto                                        |                   |
|                 |                                              |                   |
| ref 6 palace st |                                              |                   |
| 001             | oak framed wall                              |                   |
| 002             | ditto                                        |                   |